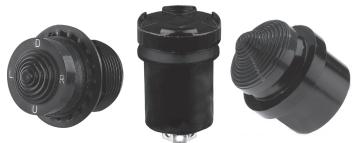

## 4-WAY MINI TRIM, COMMERCIAL & MILITARY GRADES

The T4 Mini Trim is a single pole, 4 throw, center off, momentary contact (self return to center off). Numerous button styles are available on both the Commercial and Military grade switch versions. Mini Trims are typically press fit into control grips or panel mounted using versions with an 11/16" threaded case. Mini Trims are also available with multiple sealing levels to fit all applications.

T4 Mini Trim Button Styles are shown on the Button Styles page and in the appendix.