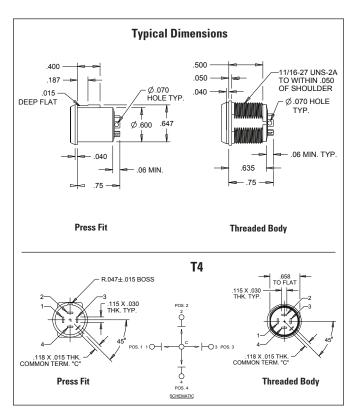

## 4-WAY MINI TRIM, COMMERCIAL & MILITARY GRADES

The T4 Mini Trim is a single pole, 4 throw, center off, momentary contact (self return to center off). Numerous button styles are available on both the Commercial and Military grade switch versions. Mini Trims are typically press fit into control grips or panel mounted using versions with an 11/16" threaded case. Mini Trims are also available with multiple sealing levels to fit all applications.

| Standard Characteristics/Ratings: |                                                                                                                                                  |
|-----------------------------------|--------------------------------------------------------------------------------------------------------------------------------------------------|
| ELECTRICAL RATINGS:               |                                                                                                                                                  |
| Load                              | Rating                                                                                                                                           |
| Resistive (low level)             | 10mA @ 30mV                                                                                                                                      |
| Inductive                         | 1A @ 28VDC                                                                                                                                       |
| DWV                               | 1050Vrms                                                                                                                                         |
| Electrical Life:                  | 100,000 cycles 1A Inductive @ 28VDC                                                                                                              |
| Lever Travel:                     | 15° max from center OFF                                                                                                                          |
| Seal:                             | IP64 or IP68S or MIL-PRF-8805 Design 3                                                                                                           |
| Operating Temp Range:             | -55°C to +85°C                                                                                                                                   |
| Actuating Force:                  | 16 oz +/- 6 oz                                                                                                                                   |
| Lever Pivot & Stop Strength:      | Switch is capable of withstanding a force of 25.0 lbs. applied to the actuating button. The button also withstands 15.0 lbs. minimum pull force. |
| MATERIALS:                        |                                                                                                                                                  |
| Case:                             | Aluminum alloy or thermoplastic                                                                                                                  |
| Button:                           | Thermoplastic                                                                                                                                    |
| Terminals:                        | Silver over brass<br>Brass with gold over silver for low level                                                                                   |
| Terminal Hardware:                | None provided                                                                                                                                    |
| Mounting Hardware:                | Hex nut, tooth lockwasher, panel seal gasket where applicable                                                                                    |

T4 Mini Trim Button Styles are shown on the Button Styles page and in the appendix.