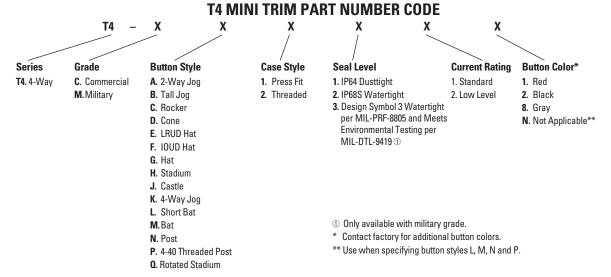

T4 Mini Trim Button Styles are shown on the Button Styles page and in the appendix.