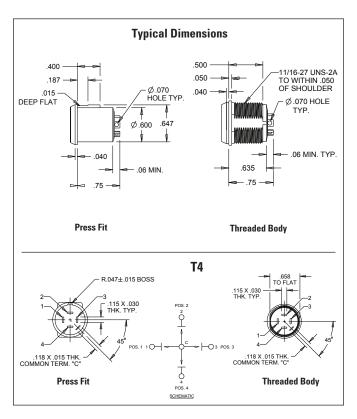

## 4-WAY MINI TRIM, COMMERCIAL & MILITARY GRADES

The T4 Mini Trim is a single pole, 4 throw, center off, momentary contact (self return to center off). Numerous button styles are available on both the Commercial and Military grade switch versions. Mini Trims are typically press fit into control grips or panel mounted using versions with an 11/16" threaded case. Mini Trims are also available with multiple sealing levels to fit all applications.

T4 Mini Trim Button Styles are shown on the Button Styles page and in the appendix.