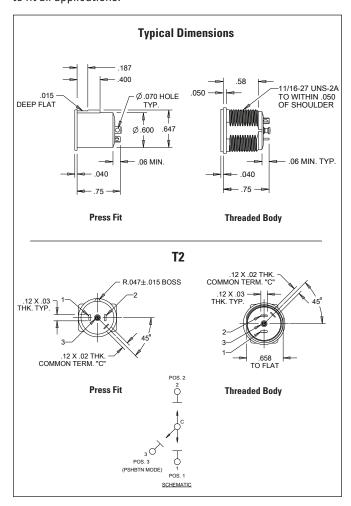

## 2-WAY PLUS CENTER PUSHBUTTON MINI TRIM, COMMERCIAL & MILITARY GRADES

The T2 Mini Trim is a single pole, 3 throw Center off momentary contact (self return to center off) switch. Numerous button styles are available on both the Commercial and Military grade switch versions. Mini Trims are typically press fit into control grips or panel mounted using versions with an 11/16" threaded case. Mini Trims are also available with multiple sealing levels to fit all applications.

|                   | T2 MINI TRIM PART NUMBER CODE                                          |                    |                               |                         |                |                   |  |  |
|-------------------|------------------------------------------------------------------------|--------------------|-------------------------------|-------------------------|----------------|-------------------|--|--|
|                   | T2 –                                                                   | X X                | Х                             | X                       | X X            |                   |  |  |
|                   |                                                                        |                    |                               |                         |                |                   |  |  |
| Series            | Grade                                                                  | Button Style       | Case Style                    | Seal Level              | Current Rating | Button Color*     |  |  |
| <b>T2</b> . 2-Way | C. Commercial                                                          | B. Tall Jog        | <ol> <li>Press Fit</li> </ol> | 1. IP64 Dusttight       | 1. Standard    | <b>1</b> . Red    |  |  |
| Plus Center       | M. Military                                                            | C. Rocker          | 2. Threaded                   | 2. IP68S Watertight     | 2. Logic Level | 2. Black          |  |  |
| Pushbutton        | D. Commercial -<br>Lenient Center*<br>N. Military -<br>Lenient Center* | D. Cone            | 3. Design Symbol 3 Wate       |                         | atertight      | 8. Gray           |  |  |
|                   |                                                                        | G. Hat             |                               | per MIL-PRF-8805 and Me |                | N. Not Applicable |  |  |
|                   |                                                                        | H. Stadium         |                               | Environmental Testi     | ng per         |                   |  |  |
|                   |                                                                        | J. Castle          | MIL-DTL-9419                  |                         |                |                   |  |  |
|                   |                                                                        | Q. Rotated Stadium |                               |                         |                |                   |  |  |

<sup>\*</sup> Wider angle of operation for center pushbutton.

T2 Mini Trim Button Styles are shown on the Button Styles page and in the appendix.