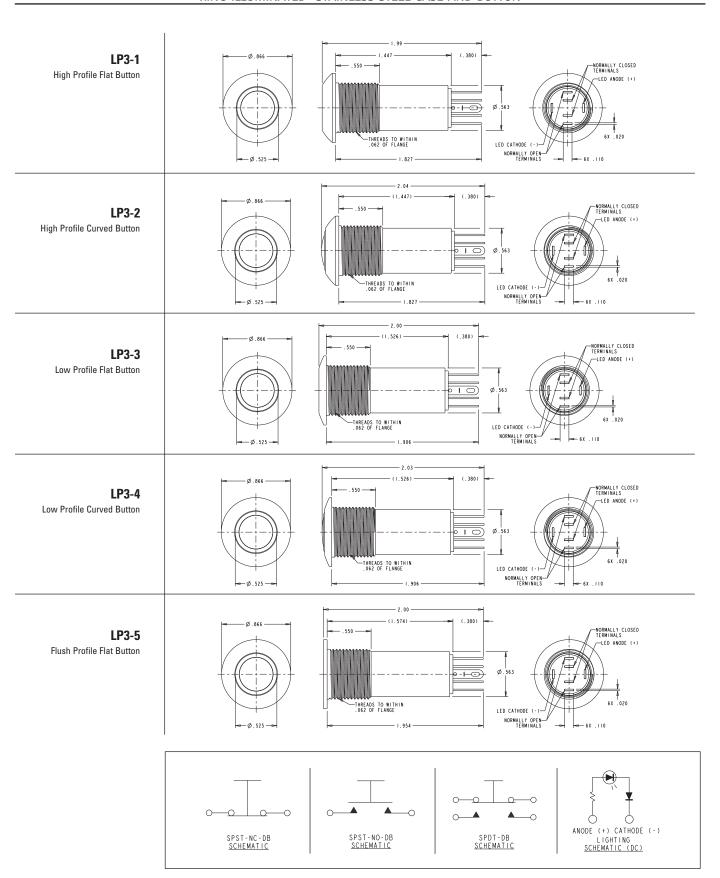

These switches offer positive tactile feedback, less than 25 milliohms contact resistance, and a variety of LED colors available in both flat and domed actuator bezel shapes.

- Security (aluminum) and Vandal Proof (stainless steel) case and button
- · Ring illuminated
- Watertight to IP68
- RoHs compliant
- Less than 25 milliohms contact resistance
- High and low profile button option
- Variety of LED colors
- Drop in replacement to the P8-V series