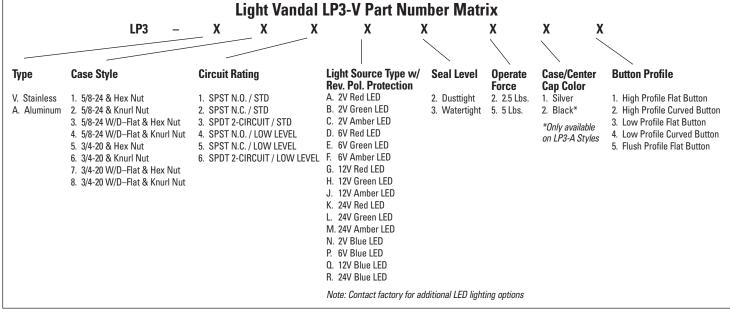

## ILLUMINATED VANDAL-PROOF PUSHBUTTON

#### RING ILLUMINATED-STAINLESS STEEL CASE AND BUTTON

The Illuminated Vandal Series LP3-V & LP5-V have been designed to provide attractive, lighted position indication for applications in harsh environments, where security and reliability are paramount. The series features both aluminum and stainless steel cases with IP68, one meter submersion ratings.

These switches offer positive tactile feedback, less than 25 milliohms contact resistance, and a variety of LED colors available in both flat and domed actuator bezel shapes.

- Security (aluminum) and Vandal Proof (stainless steel) case and button
- · Ring illuminated
- Watertight to IP68
- RoHs compliant
- Less than 25 milliohms contact resistance
- High and low profile button option
- Variety of LED colors
- Drop in replacement to the P8-V series