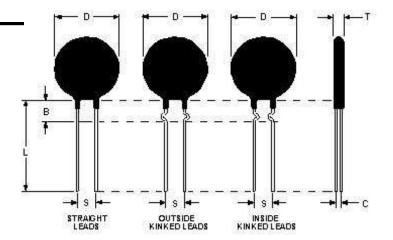

## Mechanical Specifications (mm)

| D:                                        | 10.0 | ± max |
|-------------------------------------------|------|-------|
| Т:                                        | 4.5  | ± max |
| Lead Diameter                             | 0.5  | ± nom |
| S:                                        | 5.0  | ± nom |
| L:                                        | 38.0 | ± nom |
| Coating Lead Run Down<br>(straight Leads) | 3.0  | ± max |
| В:                                        | 5.00 | ± nom |
| C:                                        | 2.00 | ± nom |
|                                           |      |       |