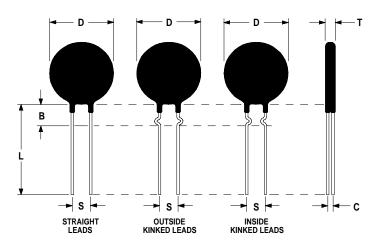

### **Ordering Different Lead Types:**

| Inside Kinked Leads  | Use <b>-A</b> after Ametherm's part # |
|----------------------|---------------------------------------|
| Outside Kinked Leads | Use <b>-B</b> after Ametherm's part # |

For example: to order an inside kinked lead use part number MS15 66003-A

#### **Mechanical Specifications:**

| D                | $15.0 \pm 1.0 \text{ mm}$ |
|------------------|---------------------------|
| Т                | $7.0 \pm 0.7 \text{ mm}$  |
| Lead Diameter    | $1.0 \pm 0.1 \text{ mm}$  |
| S                | $7.8 \pm 2.0 \text{ mm}$  |
| L                | $38.0 \pm 9.0 \text{ mm}$ |
| Straight Leads   | $5.0 \pm 1.0 \text{ mm}$  |
| Coating Run Down |                           |
| В                | $6.30\pm0.60~\mathrm{mm}$ |
| С                | $6.50\pm0.60~\mathrm{mm}$ |