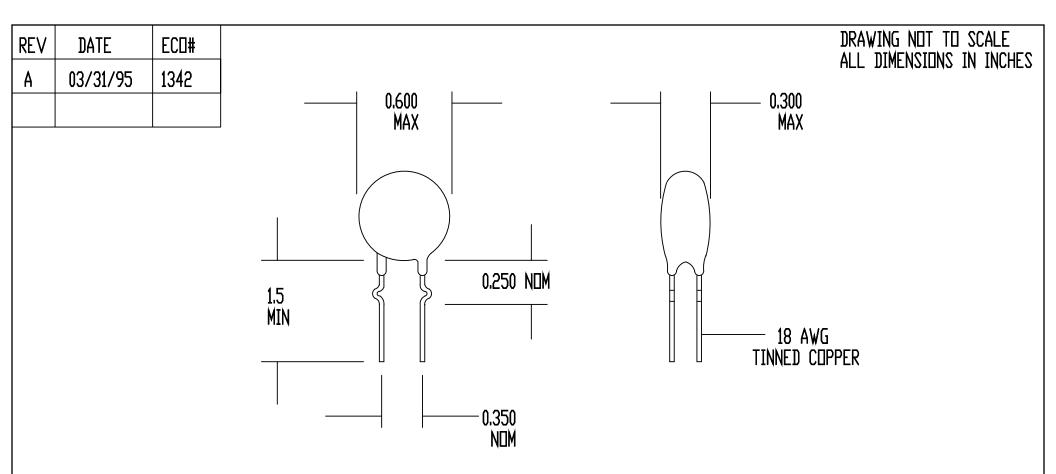

SPECIFICATIONS: RESISTANCE AT 25 DEG C = 7 OHMS +/- 15% MAX CONTINUOUS CURRENT (Imax) = 4 AMPS RESISTANCE AT Imax = 0.20 OHMS NOMINAL MAX VOLTAGE RATING = 265 VAC (RMS) MAX SURGE RATING = 50 JOULES ENCAPSULATION = SILICONE RESIN MARKING = OPTIONAL LEADS = RODAN P/N STL-209-35

| DRAWN BY D. NGUYEN           | AMETHERM                             |
|------------------------------|--------------------------------------|
| DATE 09/25/90 DRIG. F. TISED | Circuit Protection Thermistors       |
| REV A APP                    | SURGE-GARD<br>INRUSH CURRENT LIMITER |
| SHEET 1 DF 1                 | SG312                                |