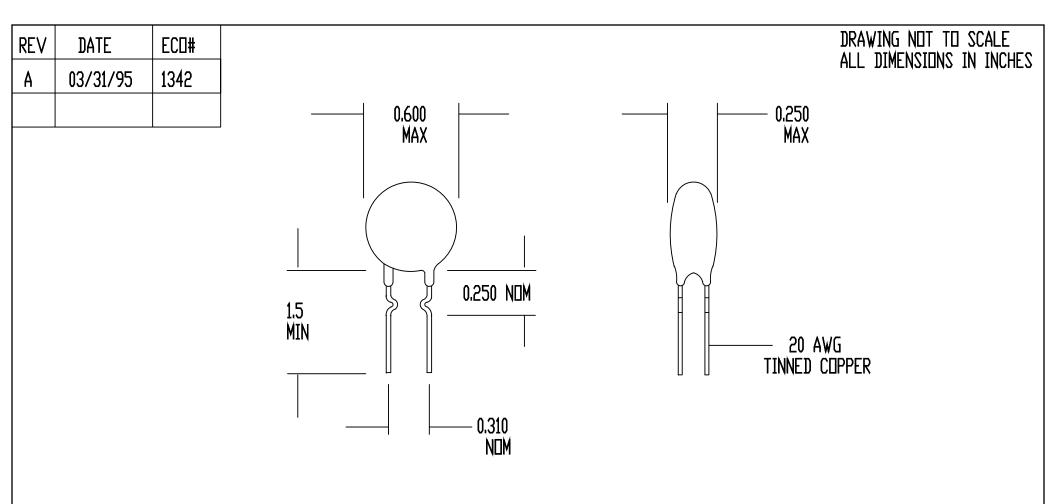

SPECIFICATIONS: RESISTANCE AT 25 DEG C = 5 DHMS +/- 15% MAX CONTINUOUS CURRENT (Imax) = 7 AMPS RESISTANCE AT Imax = 0.07 DHMS NOMINAL MAX VOLTAGE RATING = 265 VAC (RMS) MAX SURGE RATING = 40 JOULES ENCAPSULATION = SILICONE RESIN MARKING = OPTIONAL LEADS = RODAN P/N STL-209-42