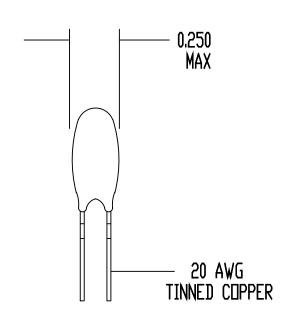

## SPECIFICATIONS:

RESISTANCE AT 25 DEG C = 5 DHMS +/- 15% MAX CONTINUOUS CURRENT (Imax) = 4 AMPS RESISTANCE AT Imax = 0.15 DHMS NOMINAL MAX VOLTAGE RATING = 265 VAC (RMS) MAX SURGE RATING = 36 JOULES ENCAPSULATION = SILICONE RESIN MARKING = OPTIONAL LEADS = RODAN P/N STL-209-42