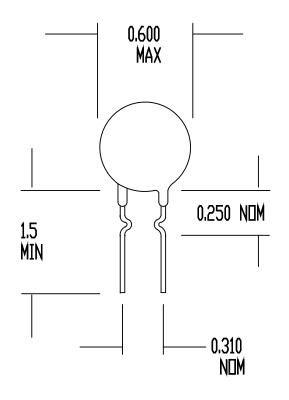

| REV | DATE     | ECD# |
|-----|----------|------|
| A   | 03/31/95 | 1342 |
|     |          |      |

DRAWING NOT TO SCALE ALL DIMENSIONS IN INCHES

## SPECIFICATIONS:

RESISTANCE AT 25 DEG C = 5 DHMS +/- 15% MAX CONTINUOUS CURRENT (Imax) = 4 AMPS RESISTANCE AT Imax = 0.15 DHMS NOMINAL MAX VOLTAGE RATING = 265 VAC (RMS) MAX SURGE RATING = 36 JOULES ENCAPSULATION = SILICONE RESIN MARKING = OPTIONAL LEADS = RODAN P/N STL-209-42