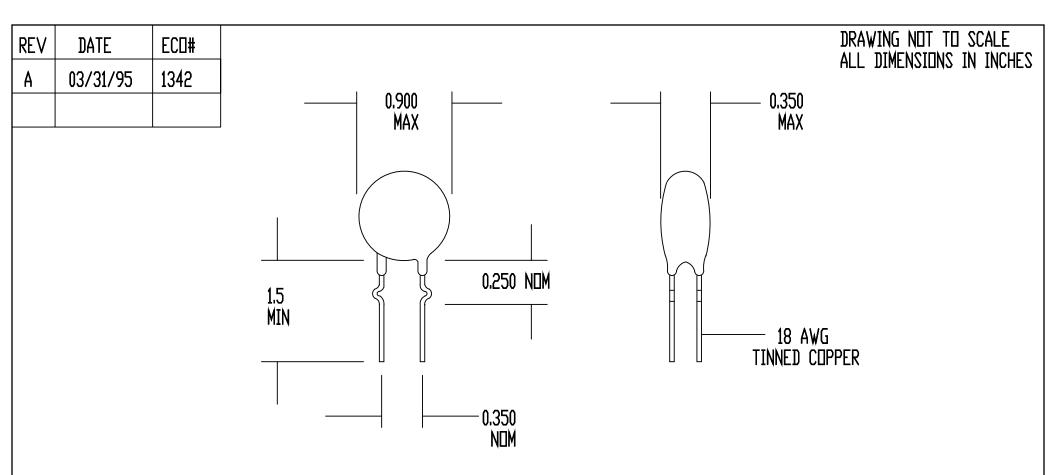

SPECIFICATIONS: RESISTANCE AT 25 DEG C = 2 DHMS +/- 15% MAX CONTINUOUS CURRENT (Imax) = 18 AMPS RESISTANCE AT Imax = 0.03 DHMS NOMINAL MAX VOLTAGE RATING = 265 VAC (RMS) MAX SURGE RATING = 80 JOULES ENCAPSULATION = SILICONE RESIN MARKING = OPTIONAL LEADS = RODAN P/N STL-209-45