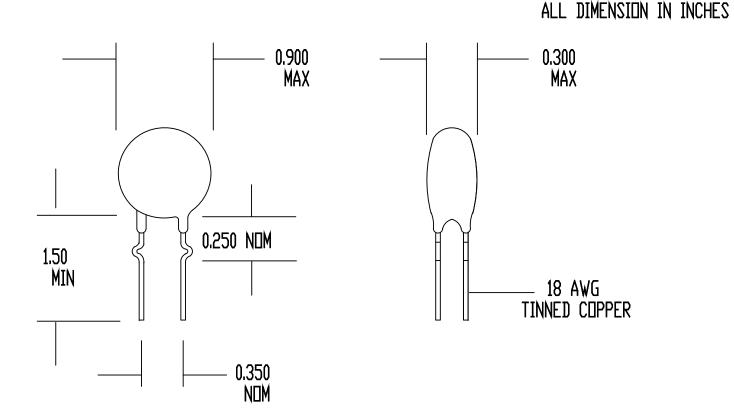

## SPECIFICATIONS:

RESISTANCE AT 25 DEG C = 1 DHM +/- 15% MAX CONTINUOUS CURRENT (Imax) = 20 AMPS RESISTANCE AT Imax = 0.015 DHMS NOMINAL MAX VOLTAGE RATING = 120 VAC (RMS) MAX SURGE RATING = 48 JOULES ENCAPSULATION = SILICONE RESIN MARKING = DPTIONAL LEADS = RODAN P/N STL 209-45

DRAWING NOT TO SCALE