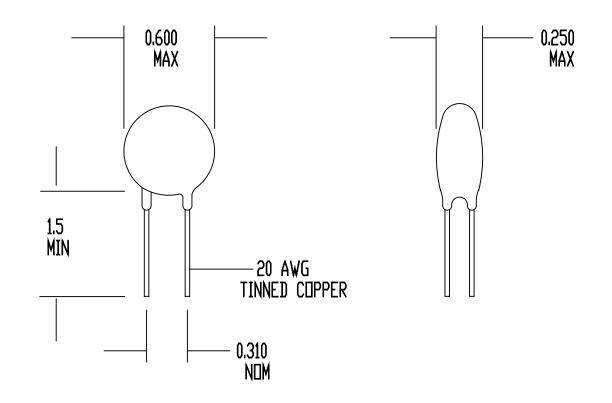

## SPECIFICATIONS: RESISTANCE AT 25 DEG C = 2.5 OHMS +/- 15% MAX CONTINUOUS CURRENT (Imax) = 9 AMPS

RESISTANCE AT Imax = 0.04 DHMS NOMINAL

MAX VOLTAGE RATING = 265 VAC (RMS)

MAX SURGE RATING = 27 JOULES

ENCAPSULATION = SILICONE RESIN

MARKING = OPTIONAL

LEADS = RODAN P/N STL-209-20

| DRAWN BY D. NGUYEN |                | <b>AMETHERM</b>                      |
|--------------------|----------------|--------------------------------------|
| DATE 09/24/90      | ORIG. F. TISEO | Circuit Protection Thermistors       |
| REV A              | APP            | SURGE-GARD<br>INRUSH CURRENT LIMITER |
| SHEET 1 OF         | 1              | SG140                                |