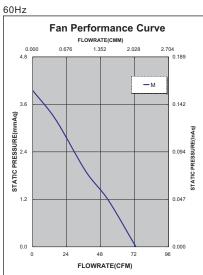

\*:-10°C~60°C for fans with sleeve/ball combination bearings.

\*: Noise is measured at the distance of one (1) meter from the axis of intake.

|                                                  |             |                                       |            |       |           |             |           |                    |           | bearing type | . ©-Dall %-Sie | eve — Hypro | Dearing |
|--------------------------------------------------|-------------|---------------------------------------|------------|-------|-----------|-------------|-----------|--------------------|-----------|--------------|----------------|-------------|---------|
| Frame                                            |             | Bearing                               | Volt.      | Freq. |           |             | Rated     | Maximum<br>AirFlow |           | Maximum      |                | *Noise      |         |
| size                                             | Model No.   | System                                |            |       | Current   | Power       | Speed     |                    |           | Pressure     |                | Level       | Weight  |
| (mm)                                             |             | Туре                                  | (VAC)      | (Hz)  | (A)       | (W)         | (rpm)     | (CMM)              | (CFM)     | (InAq)       | (mmAq)         | (dB/A)      | (g)     |
| 120x120x25                                       | AA1251MB-AT | © *                                   | 115<br>230 | 50/60 | 0.24/0.20 | 22.30/18.80 | 2200/2300 | 1.839/2.009        | 65.0/71.0 | 0.130/0.156  | 3.302/3.962    | 38.7/44.1   | 340     |
|                                                  | AA1252MB-AT | · · · · · · · · · · · · · · · · · · · |            |       | 0.10/0.10 | 21.60/19.40 |           |                    |           |              |                |             |         |
| Specifications subject to change without notice. |             |                                       |            |       |           |             |           |                    |           |              |                |             |         |