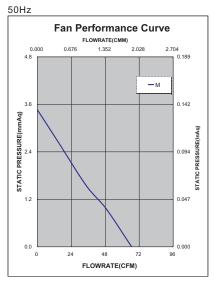

\*:-10°C~60°C for fans with sleeve/ball combination bearings.

\*: Noise is measured at the distance of one (1) meter from the axis of intake.

|                                                  |             |                                       |            |       |           |             |           |                    |           | bearing type | . ©-Dall %-Sie | eve — Hypro | Dearing |
|--------------------------------------------------|-------------|---------------------------------------|------------|-------|-----------|-------------|-----------|--------------------|-----------|--------------|----------------|-------------|---------|
| Frame                                            |             | Bearing                               | Volt.      | Freq. |           |             | Rated     | Maximum<br>AirFlow |           | Maximum      |                | *Noise      |         |
| size                                             | Model No.   | System                                |            |       | Current   | Power       | Speed     |                    |           | Pressure     |                | Level       | Weight  |
| (mm)                                             |             | Туре                                  | (VAC)      | (Hz)  | (A)       | (W)         | (rpm)     | (CMM)              | (CFM)     | (InAq)       | (mmAq)         | (dB/A)      | (g)     |
| 120x120x25                                       | AA1251MB-AT | © *                                   | 115<br>230 | 50/60 | 0.24/0.20 | 22.30/18.80 | 2200/2300 | 1.839/2.009        | 65.0/71.0 | 0.130/0.156  | 3.302/3.962    | 38.7/44.1   | 340     |
|                                                  | AA1252MB-AT | · · · · · · · · · · · · · · · · · · · |            |       | 0.10/0.10 | 21.60/19.40 |           |                    |           |              |                |             |         |
| Specifications subject to change without notice. |             |                                       |            |       |           |             |           |                    |           |              |                |             |         |