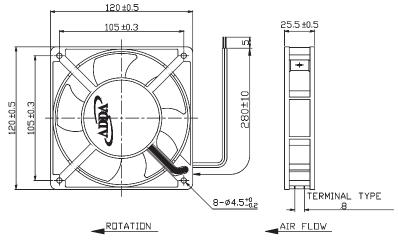

## **External Dimensions**

Frame:Aluminum Alloy Impeller:Plastic(UL:94V-0)

Motor Structure: Shaded Pole Induction Motor.

Motor Protection:Impedance Protect.

Lead wire: UL1430AWG22

Wire Type:-AT Terminal/ -AW Wires OPERATING TEMP\*:-10°C~70°C