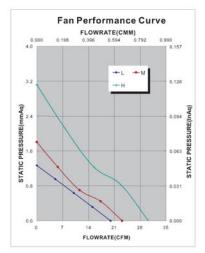

### Specifications(Nominal)

\*:Noise is measured at the distance of one (1)meter from the axis of intake,

|        | *Noise | imum   | Max    | mum   | Maxi  | Rated |       |         | Rated   | ing | Beari |              | Frame    |
|--------|--------|--------|--------|-------|-------|-------|-------|---------|---------|-----|-------|--------------|----------|
| Weight | Level  | ssure  | Pre    | low   | AirF  | Speed | Power | Current | Voltage | em  | Syste | Model No.    | size     |
| (g)    | (dB/A) | (mmAq) | (InAq) | (CFM) | (CMM) | (rpm) | (W)   | (A)     | (VDC)   | e   | Тур   |              | (mm)     |
|        | 19.6   | 1.27   | 0.050  | 20.00 | 0.567 | 2000  | 0.72  | 0.06    | 12      | •   | © *   | AD0812LB-D71 |          |
|        | 26.0   | 1.78   | 0.070  | 22.40 | 0.631 | 2440  | 1.20  | 0.10    | 12      | •   | © #   | AD0812MB-D71 |          |
| 63.0   | 33.4   | 3.28   | 0.129  | 29.90 | 0.847 | 3200  | 1.56  | 0.13    | 12      | •   | ◎ *   | AD0812HB-D71 | 80x80x15 |
|        | 26.0   | 1.78   | 0.070  | 22.40 | 0.634 | 2440  | 1.20  | 0.05    | 24      | •   | © *   | AD0824MB-D71 |          |
|        | 33.4   | 3.28   | 0.129  | 29.90 | 0.847 | 3200  | 2.16  | 0.09    | 24      | •   | ◎ *   | AD0824HB-D71 |          |