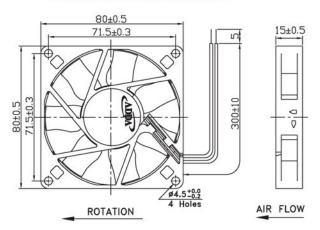

### **External Dimensions**

Frame:Plastic(UL:94V-0) Impeller:Plastic(UL:94V-0)

Bearing:Ball, Sleeve, Hypro bearing Lead wire:UL1007AWG24 VOLTAGE AVAILABLE:12V,24V