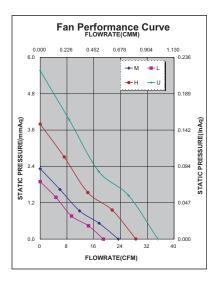

## **Specifications(Nominal)**

\*: Noise is measured at the distance of one (1) meter from the axis of intake.

|           |                 |         |         |         |       |       |       |         | Bearing ty | /pe: ⊚=Ball ※=  | Sleeve ●=Hyp   | ro bearing |
|-----------|-----------------|---------|---------|---------|-------|-------|-------|---------|------------|-----------------|----------------|------------|
| Frame     |                 | Bearing | Rated   |         |       | Rated | Maxi  | mum     | Max        | imum            | *Noise         |            |
| size      | Model No.       | System  | Voltage | Current | Power | Speed | AirF  | AirFlow |            | Pressure        |                | Weight     |
| (mm)      |                 | Type    | (VDC)   | (A)     | (W)   | (rpm) | (CMM) | (CFM)   | (InAq)     | (mmAq)          | (dB/A)         | (g)        |
|           | AD0812LB-C76(T) | ⊚       | 12      | 0.06    | 0.72  | 2100  | 0.533 | 18.863  | 0.074      | 1.879           | 23.8           |            |
|           | AD0812MB-C76(T) | ⊚ * •   | 12      | 0.08    | 0.96  | 2500  | 0.660 | 23.345  | 0.091      | 2.311           | 27.4           | 68.0       |
| 80x80x20  | AD0812HB-C76(T) | ⊚ ** ●  | 12      | 0.13    | 1.56  | 3100  | 0.808 | 28.572  | 0.149      | 3.784           | 34.9           |            |
| 00,000,20 | AD0812UB-C76(T) | ⊚ ** ●  | 12      | 0.18    | 2.16  | 3750  | 0.995 | 35.168  | 0.218      | 5.537           | 40.1           |            |
|           | AD0824MB-C76(T) | ⊚ ** ●  | 24      | 0.04    | 0.96  | 2500  | 0.660 | 23.345  | 0.091      | 2.311           | 27.4           |            |
|           | AD0824HB-C76(T) | ⊚ * •   | 24      | 0.06    | 1.44  | 3100  | 0.808 | 28.572  | 0.149      | 3.784           | 34.9           |            |
|           |                 |         |         |         |       |       |       |         | Cnooifi    | actions subject | to change with | out notice |