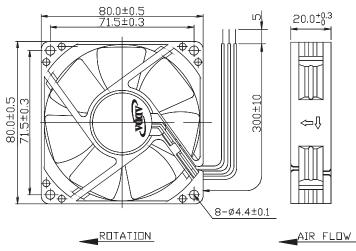

## **External Dimensions**

Frame:Plastic(UL:94V-0)
Impeller:Plastic(UL:94V-0)
Lead wire:UL1007AWG24