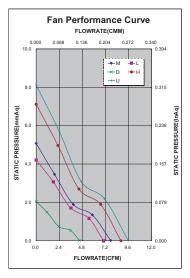

## **Specifications(Nominal)**

\*: Noise is measured at the distance of one (1) meter from the axis of intake.

|          |                  |                                                                                                                                                                                                                                                                                                                                                                                                                                                                                                                                                                                                                                                                                                                                                                                                                                                                                                                                                                                                                                                                                                                                                                                                                                                                                                                                                                                                                                                                                                                                                                                                                                                                                                                                                                                                                                                                                                                                                                                                                                                                                                                                                                                                                                                              |         |         |       |       |       |       | Bearing ty | pe: ⊚=Ball %= | Sleeve ●=Hyp | ro bearing |
|----------|------------------|--------------------------------------------------------------------------------------------------------------------------------------------------------------------------------------------------------------------------------------------------------------------------------------------------------------------------------------------------------------------------------------------------------------------------------------------------------------------------------------------------------------------------------------------------------------------------------------------------------------------------------------------------------------------------------------------------------------------------------------------------------------------------------------------------------------------------------------------------------------------------------------------------------------------------------------------------------------------------------------------------------------------------------------------------------------------------------------------------------------------------------------------------------------------------------------------------------------------------------------------------------------------------------------------------------------------------------------------------------------------------------------------------------------------------------------------------------------------------------------------------------------------------------------------------------------------------------------------------------------------------------------------------------------------------------------------------------------------------------------------------------------------------------------------------------------------------------------------------------------------------------------------------------------------------------------------------------------------------------------------------------------------------------------------------------------------------------------------------------------------------------------------------------------------------------------------------------------------------------------------------------------|---------|---------|-------|-------|-------|-------|------------|---------------|--------------|------------|
| Frame    |                  | Bearing                                                                                                                                                                                                                                                                                                                                                                                                                                                                                                                                                                                                                                                                                                                                                                                                                                                                                                                                                                                                                                                                                                                                                                                                                                                                                                                                                                                                                                                                                                                                                                                                                                                                                                                                                                                                                                                                                                                                                                                                                                                                                                                                                                                                                                                      | Rated   |         |       | Rated | Maxi  | mum   | Max        | imum          | *Noise       |            |
| size     | Model No.        | System                                                                                                                                                                                                                                                                                                                                                                                                                                                                                                                                                                                                                                                                                                                                                                                                                                                                                                                                                                                                                                                                                                                                                                                                                                                                                                                                                                                                                                                                                                                                                                                                                                                                                                                                                                                                                                                                                                                                                                                                                                                                                                                                                                                                                                                       | Voltage | Current | Power | Speed | AirF  | low   | Pres       | ssure         | Level        | Weight     |
| (mm)     |                  | Type                                                                                                                                                                                                                                                                                                                                                                                                                                                                                                                                                                                                                                                                                                                                                                                                                                                                                                                                                                                                                                                                                                                                                                                                                                                                                                                                                                                                                                                                                                                                                                                                                                                                                                                                                                                                                                                                                                                                                                                                                                                                                                                                                                                                                                                         | (VDC)   | (A)     | (W)   | (rpm) | (CMM) | (CFM) | (InAq)     | (mmAq)        | (dB/A)       | (g)        |
|          | AD0405DB-C50(T1) | <ul><li>•</li></ul>                                                                                                                                                                                                                                                                                                                                                                                                                                                                                                                                                                                                                                                                                                                                                                                                                                                                                                                                                                                                                                                                                                                                                                                                                                                                                                                                                                                                                                                                                                                                                                                                                                                                                                                                                                                                                                                                                                                                                                                                                                                                                                                                                                                                                                          | 5       | 0.09    | 0.45  | 4200  | 0.127 | 4.489 | 0.080      | 2.032         | 17.5         |            |
|          | AD0405LB-C50(T1) | <ul><li></li><li></li><li></li><li></li><li></li><li></li><li></li><li></li><li></li><li></li><li></li><li></li><li></li><li></li><li></li><li></li><li></li><li></li><li></li><li></li><li></li><li></li><li></li><li></li><li></li><li></li><li></li><li></li><li></li><li></li><li></li><li></li><li></li><li></li><li></li><li></li><li></li><li></li><li></li><li></li><li></li><li></li><li></li><li></li><li></li><li></li><li></li><li></li><li></li><li></li><li></li><li></li><li></li><li></li><li></li><li></li><li></li><li></li><li></li><li></li><li></li><li></li><li></li><li></li><li></li><li></li><li></li><li></li><li></li><li></li><li></li><li></li><li></li><li></li><li></li><li></li><li></li><li></li><li></li><li></li><li></li><li></li><li></li><li></li><li></li><li></li><li></li><li></li><li></li><li></li><li></li><li></li><li></li><li></li><li></li><li></li><li></li><li></li><li></li><li></li><li></li><li></li><li></li><li></li><li></li><li></li><li></li><li></li><li></li><li></li><li></li><li></li><li></li><li></li><li></li><li></li><li></li><li></li><li></li><li></li><li></li><li></li><li></li><li></li><li></li><li></li><li></li><li></li><li></li><li></li><li></li><li></li><li></li><li></li><li></li><li></li><li></li><li></li><li></li><li></li><li></li><li></li><li></li><li></li><li></li><li></li><li></li><li></li><li></li><li></li><li></li><li></li><li></li><li></li><li></li><li></li><li></li><li></li><li></li><li></li><li></li><li></li><li></li><li></li><li></li><li></li><li></li><li></li><li></li><li></li><li></li><li></li><li></li><li></li><li></li><li></li><li></li><li></li><li></li><li></li><li></li><li></li><li></li><li></li><li></li><li></li><li></li><li></li><li></li><li></li><li></li><li></li><li></li><li></li><li></li><li></li><li></li><li></li><li></li><li></li><li></li><li></li><li></li><li></li><li></li><li></li><li></li><li></li><li></li><li></li><li></li><li></li><li></li><li></li><li></li><li></li><li></li><li></li><li></li><li></li><li></li><li></li><li></li><li></li><li><!--</td--><td>5</td><td>0.14</td><td>0.70</td><td>6200</td><td>0.198</td><td>6.999</td><td>0.165</td><td>4.191</td><td>30.0</td><td></td></li></ul> | 5       | 0.14    | 0.70  | 6200  | 0.198 | 6.999 | 0.165      | 4.191         | 30.0         |            |
|          | AD0405MB-C50(T1) | <ul><li>•</li></ul>                                                                                                                                                                                                                                                                                                                                                                                                                                                                                                                                                                                                                                                                                                                                                                                                                                                                                                                                                                                                                                                                                                                                                                                                                                                                                                                                                                                                                                                                                                                                                                                                                                                                                                                                                                                                                                                                                                                                                                                                                                                                                                                                                                                                                                          | 5       | 0.16    | 0.80  | 6900  | 0.219 | 7.741 | 0.200      | 5.080         | 33.0         |            |
|          | AD0405HB-C50(T1) | <ul><li>•</li></ul>                                                                                                                                                                                                                                                                                                                                                                                                                                                                                                                                                                                                                                                                                                                                                                                                                                                                                                                                                                                                                                                                                                                                                                                                                                                                                                                                                                                                                                                                                                                                                                                                                                                                                                                                                                                                                                                                                                                                                                                                                                                                                                                                                                                                                                          | 5       | 0.25    | 1.25  | 7800  | 0.249 | 8.802 | 0.280      | 7.112         | 36.0         |            |
|          | AD0412DB-C50(T1) | <ul><li>•</li></ul>                                                                                                                                                                                                                                                                                                                                                                                                                                                                                                                                                                                                                                                                                                                                                                                                                                                                                                                                                                                                                                                                                                                                                                                                                                                                                                                                                                                                                                                                                                                                                                                                                                                                                                                                                                                                                                                                                                                                                                                                                                                                                                                                                                                                                                          | 12      | 0.04    | 0.48  | 4200  | 0.127 | 4.489 | 0.080      | 2.032         | 17.5         |            |
|          | AD0412LB-C50(T1) | <ul><li>•</li></ul>                                                                                                                                                                                                                                                                                                                                                                                                                                                                                                                                                                                                                                                                                                                                                                                                                                                                                                                                                                                                                                                                                                                                                                                                                                                                                                                                                                                                                                                                                                                                                                                                                                                                                                                                                                                                                                                                                                                                                                                                                                                                                                                                                                                                                                          | 12      | 0.07    | 0.84  | 6200  | 0.198 | 6.999 | 0.165      | 4.191         | 30.0         |            |
| 40x40x20 | AD0412MB-C50(T1) | <ul><li>•</li></ul>                                                                                                                                                                                                                                                                                                                                                                                                                                                                                                                                                                                                                                                                                                                                                                                                                                                                                                                                                                                                                                                                                                                                                                                                                                                                                                                                                                                                                                                                                                                                                                                                                                                                                                                                                                                                                                                                                                                                                                                                                                                                                                                                                                                                                                          | 12      | 0.08    | 0.96  | 6900  | 0.219 | 7.741 | 0.200      | 5.080         | 33.0         | 28.0       |
|          | AD0412HB-C50(T1) | <ul><li>•</li></ul>                                                                                                                                                                                                                                                                                                                                                                                                                                                                                                                                                                                                                                                                                                                                                                                                                                                                                                                                                                                                                                                                                                                                                                                                                                                                                                                                                                                                                                                                                                                                                                                                                                                                                                                                                                                                                                                                                                                                                                                                                                                                                                                                                                                                                                          | 12      | 0.10    | 1.20  | 7800  | 0.249 | 8.802 | 0.280      | 7.112         | 36.0         |            |
|          | AD0412UB-C50(T1) | <ul><li>•</li></ul>                                                                                                                                                                                                                                                                                                                                                                                                                                                                                                                                                                                                                                                                                                                                                                                                                                                                                                                                                                                                                                                                                                                                                                                                                                                                                                                                                                                                                                                                                                                                                                                                                                                                                                                                                                                                                                                                                                                                                                                                                                                                                                                                                                                                                                          | 12      | 0.14    | 1.68  | 8500  | 0.271 | 9.579 | 0.320      | 8.128         | 37.5         |            |
|          | AD0424DB-C50(T1) | <ul><li>•</li></ul>                                                                                                                                                                                                                                                                                                                                                                                                                                                                                                                                                                                                                                                                                                                                                                                                                                                                                                                                                                                                                                                                                                                                                                                                                                                                                                                                                                                                                                                                                                                                                                                                                                                                                                                                                                                                                                                                                                                                                                                                                                                                                                                                                                                                                                          | 24      | 0.14    | 1.68  | 4200  | 0.127 | 4.489 | 0.080      | 2.032         | 17.5         |            |
|          | AD0424LB-C50(T1) | <ul><li>•</li></ul>                                                                                                                                                                                                                                                                                                                                                                                                                                                                                                                                                                                                                                                                                                                                                                                                                                                                                                                                                                                                                                                                                                                                                                                                                                                                                                                                                                                                                                                                                                                                                                                                                                                                                                                                                                                                                                                                                                                                                                                                                                                                                                                                                                                                                                          | 24      | 0.05    | 1.20  | 6200  | 0.198 | 6.999 | 0.165      | 4.191         | 30.0         |            |
|          | AD0424MB-C50(T1) | <ul><li>•</li></ul>                                                                                                                                                                                                                                                                                                                                                                                                                                                                                                                                                                                                                                                                                                                                                                                                                                                                                                                                                                                                                                                                                                                                                                                                                                                                                                                                                                                                                                                                                                                                                                                                                                                                                                                                                                                                                                                                                                                                                                                                                                                                                                                                                                                                                                          | 24      | 0.06    | 1.44  | 6900  | 0.219 | 7.741 | 0.200      | 5.080         | 33.0         |            |
|          | AD0424HB-C50(T1) | © •                                                                                                                                                                                                                                                                                                                                                                                                                                                                                                                                                                                                                                                                                                                                                                                                                                                                                                                                                                                                                                                                                                                                                                                                                                                                                                                                                                                                                                                                                                                                                                                                                                                                                                                                                                                                                                                                                                                                                                                                                                                                                                                                                                                                                                                          | 24      | 0.07    | 1.68  | 7800  | 0.249 | 8.802 | 0.280      | 7.112         | 36.0         |            |