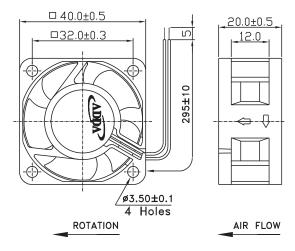

## **External Dimensions**

Frame:Plastic(UL:94V-0) Impeller:Plastic(UL:94V-0) Lead wire:UL1007AWG26