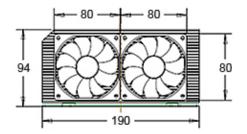

#### **Product Detail**

| Max Cooling<br>Power | TEC<br>Voltage | TEC<br>Current | Hot Side<br>Fan         | Cold Side<br>Fan | Operational<br>Temperature |              | Weight  |
|----------------------|----------------|----------------|-------------------------|------------------|----------------------------|--------------|---------|
| 72W                  | 12V            | 9A             | 92x92x25 mm<br>12V 0.2A | NA               | -10° – 70°                 | 190x94x104.3 | 1.8 Kgs |