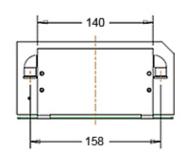

#### **Product Detail**

| Max Cooling<br>Power | TEC<br>Voltage | TEC<br>Current | Hot Side<br>Fan         | Cold Side<br>Fan | Operational<br>Temperature |              | Weight  |
|----------------------|----------------|----------------|-------------------------|------------------|----------------------------|--------------|---------|
| 72W                  | 12V            | 9A             | 92x92x25 mm<br>12V 0.2A | NA               | -10° – 70°                 | 190x94x104.3 | 1.8 Kgs |