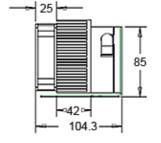

#### **Product Detail**

| Max Cooling<br>Power | TEC<br>Voltage | TEC<br>Current | Hot Side<br>Fan         | Cold Side<br>Fan | Operational<br>Temperature |              | Weight  |
|----------------------|----------------|----------------|-------------------------|------------------|----------------------------|--------------|---------|
| 72W                  | 12V            | 9A             | 92x92x25 mm<br>12V 0.2A | NA               | -10° – 70°                 | 190x94x104.3 | 1.8 Kgs |