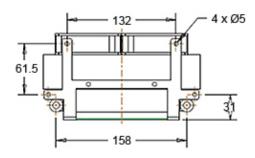

#### **Product Detail**

| Max Cooling<br>Power | TEC<br>Voltage | TEC<br>Current | Hot Side<br>Fan         | Cold Side<br>Fan | Operational<br>Temperature |              | Weight  |
|----------------------|----------------|----------------|-------------------------|------------------|----------------------------|--------------|---------|
| 72W                  | 12V            | 9A             | 92x92x25 mm<br>12V 0.2A | NA               | -10° – 70°                 | 190x94x104.3 | 1.8 Kgs |