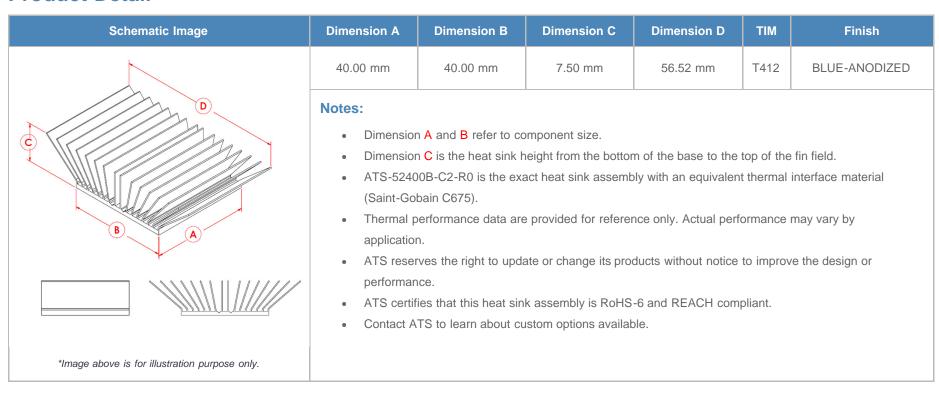

Equivalent Part Number: ATS-52400B-C2-R0

\*Image above is for illustration purpose only.

### **Product Detail**