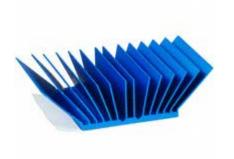

# **BGA Heat Sink - High Performance** maxiFLOW w/Thermal Tape

ATS Part#: **ATS-52375P-C1-R0** 

Description: 37.50 x 37.50 x 17.50 mm BGA Heat Sink - High Performance maxiFLOW w/Thermal

Tape

Heat Sink Type: maxiFLOW
Heat Sink Attachment: Thermal Tape

Equivalent Part Number: ATS-52375P-C2-R0

\*Image above is for illustration purpose only.

#### **Features & Benefits**

- maxiFLOW™ design features a low profile, spread fin array that maximizes surface area for more effective convection (air) cooling
- · Fabricated from extruded aluminum, which minimizes thermal resistance from the base to the fins, reduces weight and keeps costs low
- · Higher performance helps ensure reliable product life at a lower cost than other extruded heat sinks