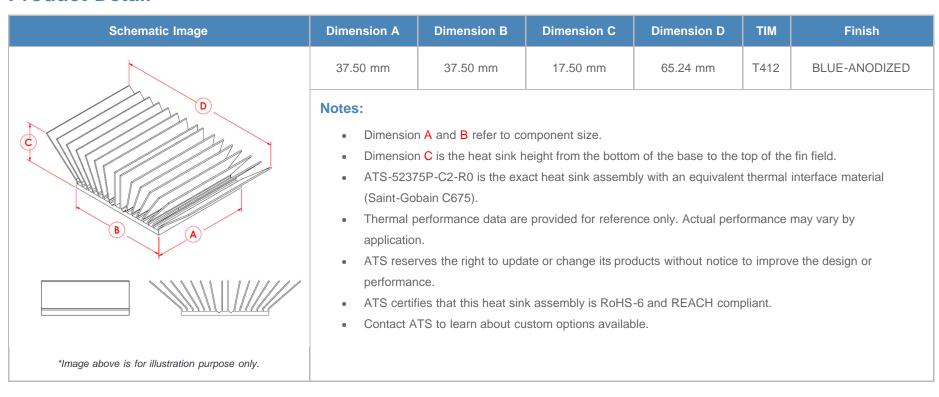

### **Product Detail**

Equivalent Part Number: ATS-52375P-C2-R0

\*Image above is for illustration purpose only.