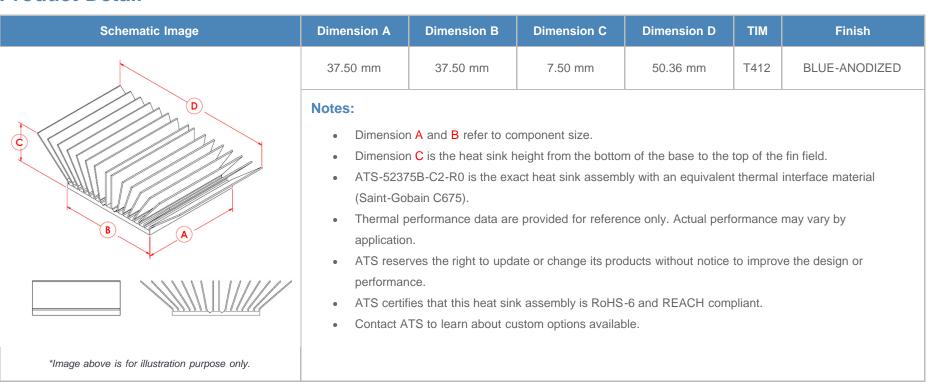

*

| AIR VELOCITY       |               | @200 LFM<br>1.0 M/S | @300 LFM<br>1.5 M/S | @400 LFM<br>2.0 M/S | @500 LFM<br>2.5 M/S | @600 LFM<br>3.0 M/S | @700 LFM<br>3.5 M/S | @800 LFM<br>4.0 M/S |
|--------------------|---------------|---------------------|---------------------|---------------------|---------------------|---------------------|---------------------|---------------------|
| THERMAL RESISTANCE | Unducted Flow | 4.9 °C/W            | 3.6 °C/W            | 3 °C/W              | 2.7 °C/W            | 2.5 °C/W            | 2.3 °C/W            | 2.1 °C/W            |
|                    | Ducted Flow   | 3.3                 | N/A                 | N/A                 | N/A                 | N/A                 | N/A                 | N/A                 |

### **Product Detail**





## **Mouser Electronics**

**Authorized Distributor** 

Click to View Pricing, Inventory, Delivery & Lifecycle Information:

Advanced Thermal Solutions:

ATS-52375B-C1-R0