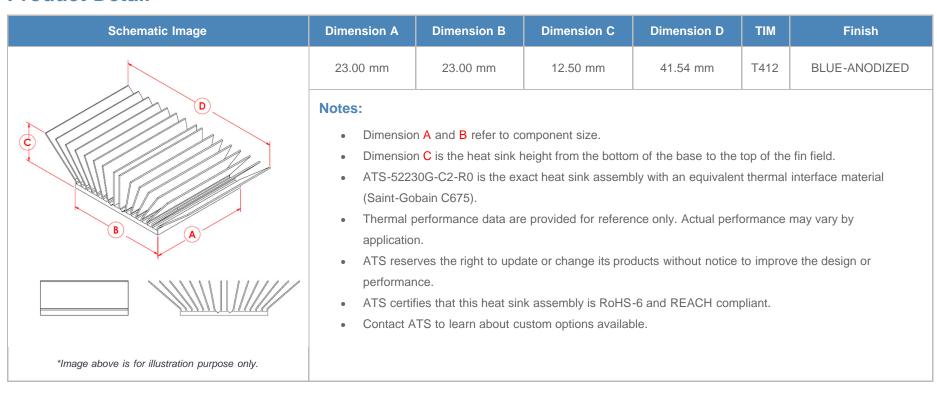

*

| AIR VELOCITY       |               | @200 LFM<br>1.0 M/S | @300 LFM<br>1.5 M/S | @400 LFM<br>2.0 M/S | @500 LFM<br>2.5 M/S | @600 LFM<br>3.0 M/S | @700 LFM<br>3.5 M/S | @800 LFM<br>4.0 M/S |
|--------------------|---------------|---------------------|---------------------|---------------------|---------------------|---------------------|---------------------|---------------------|
| THERMAL RESISTANCE | Unducted Flow | 6.7 °C/W            | 5.5 °C/W            | 4.8 °C/W            | 4.3 °C/W            | 3.9 °C/W            | 3.6 °C/W            | 3.4 °C/W            |
|                    | Ducted Flow   | 5.4                 | N/A                 | N/A                 | N/A                 | N/A                 | N/A                 | N/A                 |

### **Product Detail**







## **Mouser Electronics**

**Authorized Distributor** 

Click to View Pricing, Inventory, Delivery & Lifecycle Information:

Advanced Thermal Solutions:

ATS-52230G-C1-R0