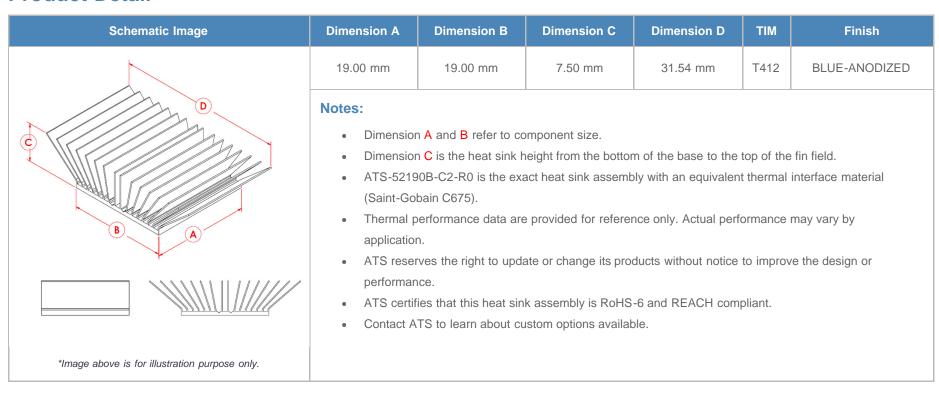

*

| AIR VELOCITY       |               | @200 LFM<br>1.0 M/S | @300 LFM<br>1.5 M/S | @400 LFM<br>2.0 M/S | @500 LFM<br>2.5 M/S | @600 LFM<br>3.0 M/S | @700 LFM<br>3.5 M/S | @800 LFM<br>4.0 M/S |
|--------------------|---------------|---------------------|---------------------|---------------------|---------------------|---------------------|---------------------|---------------------|
| THERMAL RESISTANCE | Unducted Flow | 16.5 °C/W           | 13.4 °C/W           | 11.6 °C/W           | 10.3 °C/W           | 9.4 °C/W            | 8.7 °C/W            | 8.2 °C/W            |
|                    | Ducted Flow   | 12.9                | N/A                 | N/A                 | N/A                 | N/A                 | N/A                 | N/A                 |

### **Product Detail**







## **Mouser Electronics**

**Authorized Distributor** 

Click to View Pricing, Inventory, Delivery & Lifecycle Information:

Advanced Thermal Solutions:

ATS-52190B-C1-R0