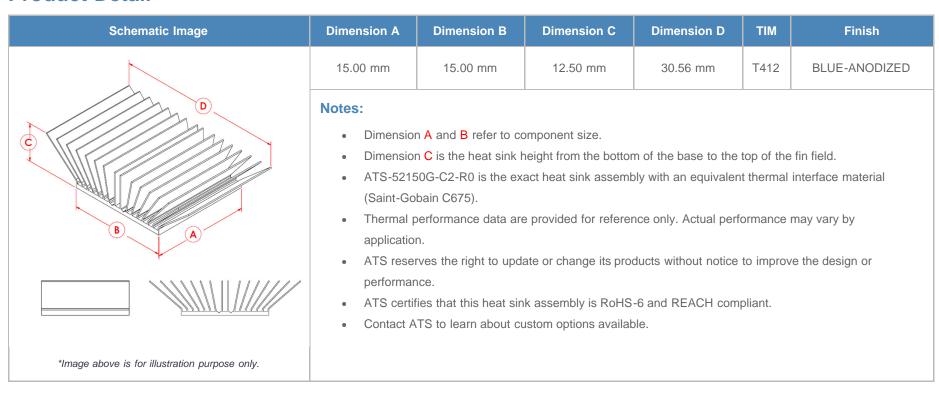

*

| AIR VELOCITY       |               | @200 LFM<br>1.0 M/S | @300 LFM<br>1.5 M/S | @400 LFM<br>2.0 M/S | @500 LFM<br>2.5 M/S | @600 LFM<br>3.0 M/S | @700 LFM<br>3.5 M/S | @800 LFM<br>4.0 M/S |
|--------------------|---------------|---------------------|---------------------|---------------------|---------------------|---------------------|---------------------|---------------------|
| THERMAL RESISTANCE | Unducted Flow | 11.7 °C/W           | 9.6 °C/W            | 8.4 °C/W            | 7.5 °C/W            | 6.9 °C/W            | 6.4 °C/W            | 6 °C/W              |
|                    | Ducted Flow   | 9.4                 | N/A                 | N/A                 | N/A                 | N/A                 | N/A                 | N/A                 |

### **Product Detail**







## **Mouser Electronics**

**Authorized Distributor** 

Click to View Pricing, Inventory, Delivery & Lifecycle Information:

Advanced Thermal Solutions:

ATS-52150G-C1-R0