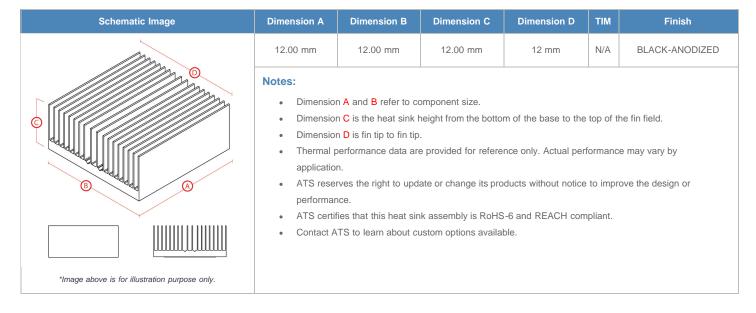

# BGA Heat Sink (High Aspect Ratio Ext.) Straight Fin

ATS Part#: ATS012012012-SF-2K

Description: 12.00 x 12.00 mm BGA Heat Sink (High Aspect Ratio Ext.) Straight Fin

Heat Sink Type: Straight Fin

Heat Sink Attachment: N/A
Equivalent Part Number: N/A

\*Image above is for illustration purpose only.