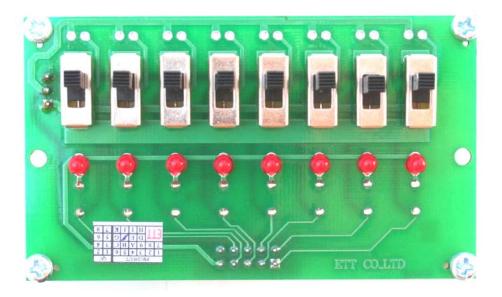

## **Description**

The MR-TEST-10P-8SWLED is an 8-CH SLIDE SWITCH with LEDs card. It designed to connect directly with 10PIN MRconnect<sup>©</sup>. It is a quick and easy way to test input port of the microcontroller. Also, it can be use for any input control purposes.

The board consists of eight individual slide switches. The long noses of the switches make them easy to switch ON and OFF. Each of the pin is pulled-high and become logic LOW once the switch has been activated. The indicator LEDs show the status of the switches. The switch can be easily configure as which position is active by changing the jumper. The module is power by VCC pin from the 10PIN MRconnect<sup>©</sup>. The module is compact in size 3.30 x 2.00 inches.