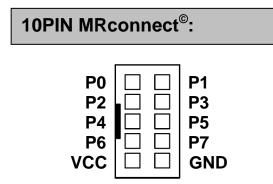

The board consists of eight individual slide switches. The long noses of the switches make them easy to switch ON and OFF. Each of the pin is pulled-high and become logic LOW once the switch has been activated. The indicator LEDs show the status of the switches. The switch can be easily configure as which position is active by changing the jumper. The module is power by VCC pin from the 10PIN MRconnect<sup>©</sup>. The module is compact in size 3.30 x 2.00 inches.

#### Features

- 8-CH slide switches with LEDs
- 10 PIN ready for MRconnect<sup>©</sup>
- Included 10 PIN ribbon cable

10 PIN MRconnect<sup>©</sup>

2007 Copyright, All Rights Reserved

Copyright © 2007 MicroResearch **GRAVITECH GROUP** WWW.GRAVITECH.US