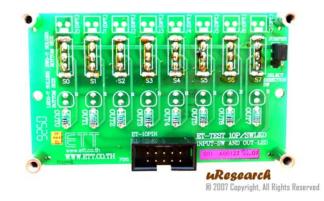

## **Description**

The MR-TEST-10P-8SWLED is an 8-CH SLIDE SWITCH with LEDs card. It designed to connect directly with 10PIN MRconnect<sup>©</sup>. It is a quick and easy way to test input port of the microcontroller. Also, it can be use for any input control purposes.

The board consists of eight individual slide switches. The long noses of the switches make them easy to switch ON and OFF. Each of the pin is pulled-high and become logic LOW once the switch has been activated. The indicator LEDs show the status of the switches. The switch can be easily configure as which position is active by changing the jumper. The module is power by VCC pin from the 10PIN MRconnect<sup>©</sup>. The module is compact in size 3.30 x 2.00 inches.