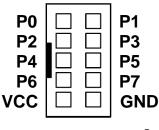

WWW.GRAVITECH.US

#### MR-TEST-10P-8PBSW<sup>™</sup> 10PIN MRconnect<sup>©</sup> 8-PUSH BUTTON SWITCH User Manual

#### Description

The MR-TEST-10P-8PBSW is an 8-CH PUSH BUTTON SWITCH card. It designed to connect directly with 10PIN MRconnect<sup>©</sup>. It is a quick and easy way to test input port of the microcontroller. Also, it can be use for any input control purposes.

The board consists of eight push button switches. Each of the pin is pulled-high and become logic LOW once the switch has been pressed. The module is power by VCC pin from the 10PIN MRconnect<sup>©</sup>. It is small in size  $3.30 \times 1.00$  inches.





#### Features

- 8-CH push button switches input
- 10 PIN ready for MRconnect<sup>©</sup>
- Included 10 PIN ribbon cable

#### **10PIN MRconnect<sup>©</sup>:**



10 PIN MRconnect<sup>©</sup>



#### Copyright © 2007 MicroResearch GRAVITECH GROUP WWW.GRAVITECH.US

#### MR-TEST-10P-8PBSW<sup>™</sup> 10PIN MRconnect<sup>©</sup> 8-PUSH BUTTON SWITCH User Manual

## Notes

## **Contact Us**

We maintain a website where you can get information on our products, obtain literature and download support files. Visit us online at:

#### WWW.GRAVITECH.US

Use our online Forum or e-mail your technical support questions to support@gravitech.us. We try to respond to your questions the same day.

For sales questions or to place and order, direct your e-mails to <u>sales@gravitech.us</u>. Refer to our website for product pricing, shipping rates, payment instructions, and for other info we need to complete your order.

Disclaimer: MicroResearch reserves the right t