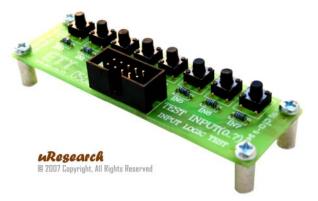

#### Description

The MR-TEST-10P-8PBSW is an 8-CH PUSH BUTTON SWITCH card. It designed to connect directly with 10PIN MRconnect<sup>©</sup>. It is a quick and easy way to test input port of the microcontroller. Also, it can be use for any input control purposes.

The board consists of eight push button switches. Each of the pin is pulled-high and become logic LOW once the switch has been pressed. The module is power by VCC pin from the 10PIN MRconnect<sup>©</sup>. It is small in size  $3.30 \times 1.00$  inches.