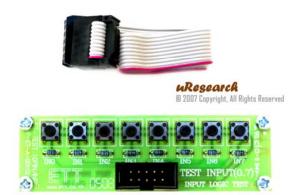

#### Description

The MR-TEST-10P-8PBSW is an 8-CH PUSH BUTTON SWITCH card. It designed to connect directly with 10PIN MRconnect<sup>©</sup>. It is a quick and easy way to test input port of the microcontroller. Also, it can be use for any input control purposes.

#### Features

- 8-CH push button switches input
- 10 PIN ready for MRconnect<sup>©</sup>
- Included 10 PIN ribbon cable