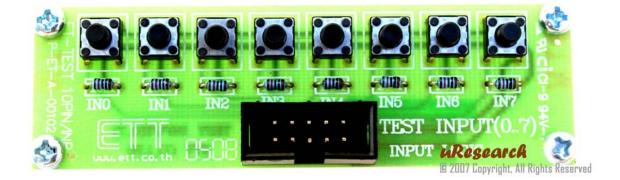

#### Description

The MR-TEST-10P-8PBSW is an 8-CH PUSH BUTTON SWITCH card. It designed to connect directly with 10PIN MRconnect<sup>©</sup>. It is a quick and easy way to test input port of the microcontroller. Also, it can be use for any input control purposes.

The board consists of eight push button switches. Each of the pin is pulled-high and become logic LOW once the switch has been pressed. The module is power by VCC pin from the 10PIN MRconnect<sup>©</sup>. It is small in size  $3.30 \times 1.00$  inches.

#### Features

- 8-CH push button switches input
- 10 PIN ready for MRconnect<sup>©</sup>
- Included 10 PIN ribbon cable