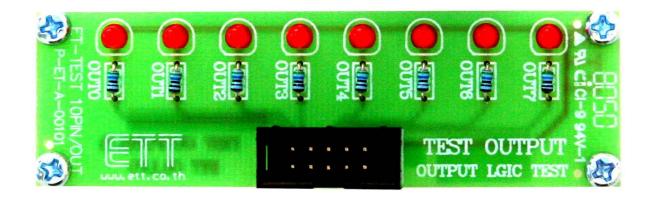

#### **Description**

The MR-TEST-10P-8LED is an 8-CH LED card. It designed to connect directly with 10PIN MRconnect<sup>©</sup>. It is a quick and easy way to test output port of the microcontroller. Also, it can be use for any display purposes.

The board consist eight red LEDs. It is power by VCC pin from the 10PIN MRconnect<sup>©</sup>. It is small in size 3.30 x 1.00 inches.

#### **Features**

- 8-CH 3mm LED output
- 10 PIN ready for MRconnect<sup>©</sup>
- Included 10 PIN ribbon cable

**uResearcA**■ 2007 Copyright. All Rights Reserved