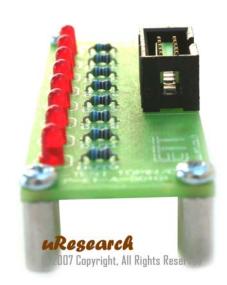

#### **Description**

The MR-TEST-10P-8LED is an 8-CH LED card. It designed to connect directly with 10PIN MRconnect<sup>©</sup>. It is a quick and easy way to test output port of the microcontroller. Also, it can be use for any display purposes.

The board consist eight red LEDs. It is power by VCC pin from the 10PIN MRconnect<sup>©</sup>. It is small in size 3.30 x 1.00 inches.

#### **Features**

- 8-CH 3mm LED output
- 10 PIN ready for MRconnect<sup>©</sup>
- Included 10 PIN ribbon cable

**uResearcA**■ 2007 Copyright. All Rights Reserved