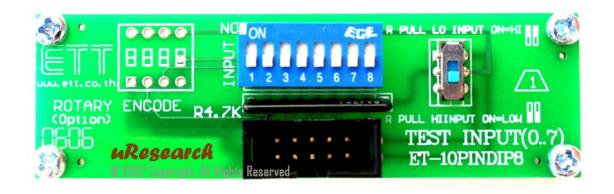

#### **Description**

The MR-TEST-10P-8DIPSW is an 8-CH DIP SWITCH card. It designed to connect directly with 10PIN MRconnect<sup>©</sup>. It is a quick and easy way to test input port of the microcontroller. Also, it can be use for any control input purposes.

The board consists of eight position DIP switch. It can be easily configure as pulled-up or pulled-down input pins by moving the slide switch to appropriate position. The module is power by VCC pin from the 10PIN MRconnect<sup>©</sup>. It is small in size 3.30 x 1.00 inches.

#### **Features**

- 8-CH DIP SWITCH input
- 10 PIN ready for MRconnect<sup>©</sup>
- Included 10 PIN ribbon cable