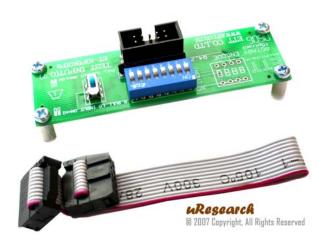

#### **Description**

The MR-TEST-10P-8DIPSW is an 8-CH DIP SWITCH card. It designed to connect directly with 10PIN MRconnect<sup>©</sup>. It is a quick and easy way to test input port of the microcontroller. Also, it can be use for any control input purposes.

The board consists of eight position DIP switch. It can be easily configure as pulled-up or pulled-down input pins by moving the slide switch to appropriate position. The module is power by VCC pin from the 10PIN MRconnect<sup>©</sup>. It is small in size 3.30 x 1.00 inches.

#### **Features**

- 8-CH DIP SWITCH input
- 10 PIN ready for MRconnect<sup>©</sup>
- Included 10 PIN ribbon cable