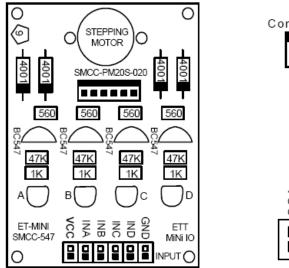

## MR-MINI-STEP-MOTOR<sup>™</sup> Mini Stepping Motor Board User Manual

FIG 1: MR-MINI-STEP-MOTOR Board Layout

FIG 2: MR-MINI-STEP-MOTOR Schematic