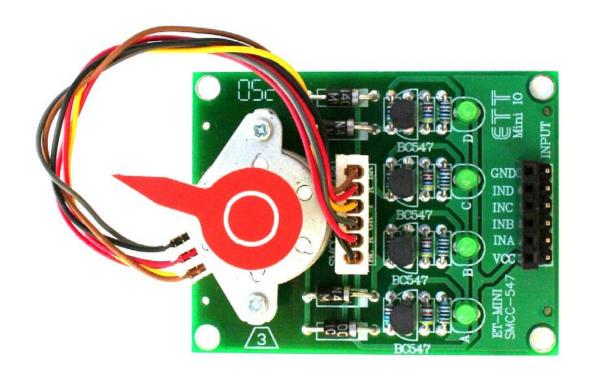

#### **Description**

The MR-MINI-STEP-MOTOR is a Stepping Motor board. The stepping resolution is about 18° per step. It designed to use BC547 transistor for driving circuit and LEDs indicate when logic HIGH is sending to each phase. LED is illuminating when the phase is running. The board is included on-board step motor. The board is small can compact in size 2.20 x 1.70 inches.

#### **Operation:**

User is required to continuously send logic HIGH to each phase sequentially. It can be start from any phase. The module consist of INA, INB, INC and IND pins. These pins are easily connecting to the microcontroller via male or female header pins.

## MR-MINI-STEP-MOTOR<sup>™</sup> Mini Stepping Motor Board User Manual

FIG 1: MR-MINI-STEP-MOTOR Board Layout

FIG 2: MR-MINI-STEP-MOTOR Schematic