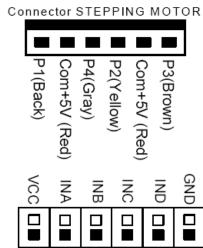

#### **Operation:**

User is required to continuously send logic HIGH to each phase sequentially. It can be start from any phase. The module consist of INA, INB, INC and IND pins. These pins are easily connecting to the microcontroller via male or female header pins.

## MR-MINI-STEP-MOTOR<sup>™</sup> Mini Stepping Motor Board User Manual

FIG 1: MR-MINI-STEP-MOTOR Board Layout

FIG 2: MR-MINI-STEP-MOTOR Schematic