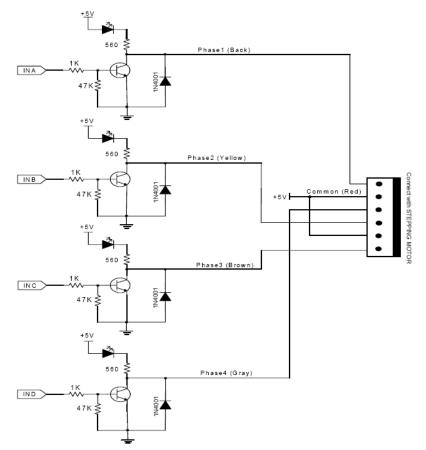

#### **Description**

The MR-MINI-STEP-MOTOR is a Stepping Motor board. The stepping resolution is about 18° per step. It designed to use BC547 transistor for driving circuit and LEDs indicate when logic HIGH is sending to each phase. LED is illuminating when the phase is running. The board is included on-board step motor. The board is small can compact in size 2.20 x 1.70 inches.

#### **Operation:**

User is required to continuously send logic HIGH to each phase sequentially. It can be start from any phase. The module consist of INA, INB, INC and IND pins. These pins are easily connecting to the microcontroller via male or female header pins.

## MR-MINI-STEP-MOTOR<sup>™</sup> Mini Stepping Motor Board User Manual

FIG 1: MR-MINI-STEP-MOTOR Board Layout

FIG 2: MR-MINI-STEP-MOTOR Schematic