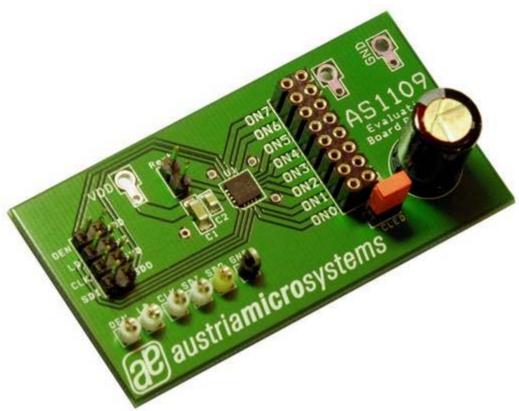

## **AS1109 Evaluation Board**

**Evaluation Board for AS1109 LED Driver** 

## **Description**

Evaluation Board for the <u>AS1109</u>, 8-Channel, 100mA LED Driver with Diagnostic, TQFN (4x4mm) 16-pin, RoHS/ Pb-free