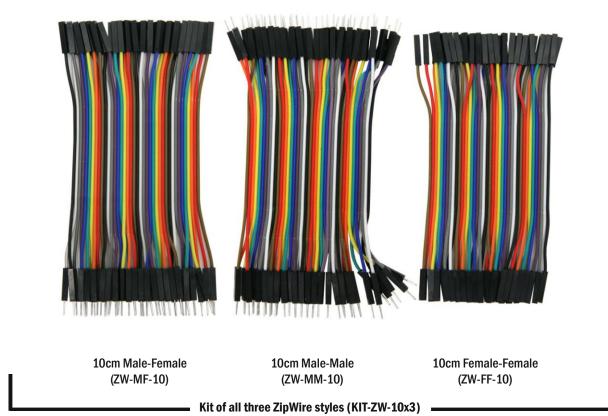

#### **AVAILABLE STYLES:**

10cm Male-Male

PART#: ZW-MM-10 10cm Male-Female

PART#: ZW-MF-10 10cm Female-Female

PART#: ZW-FF-10 10cm Kit

PART#: KIT-ZW-10x3

## **ZipWire™ Features:**

- Multi-color ribbons of 40 wires with male-male, female-female, or male-female connectors available in 10 cm lengths.
- Ideal for use with solderless BreadBoards or to connect to square post headers or 0.1" pitch sockets.
- Rainbow colored ribbon cable provides the 10 standard electrical colors to color-code your connections.
- 28AWG PVC insulated ribbon cable can be unzipped in groups to organize signals or as individual wires.
- Contacts use nickel plated iron in black plastic housings.

### **ZipWire™ Details:**

ZipWire provides a convenient way to connect the signals in your projects. The wires can be unzipped for individual wires as needed. The color-coding can be used to organize power, ground and other signal types to keep your circuit organized. The rainbow colored ribbon cable provides the 10 standard electrical colors. Each ZipWire ribbon provides 40 wires, four of each color.