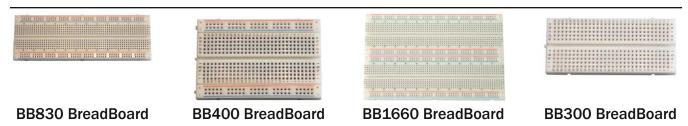

When connecting to a group of signals (such as UART or SPI signals), a group of attached ZipWires can be used to keep the signals together to better manage your wiring.

The male-male wires are available in 10cm lengths for shorter connections. They work great for signals within a solderless breadboard (such as the BB400 and BB830). The male-female ZipWires can be used as extension wires to make longer connections.

#### **Related Products:**