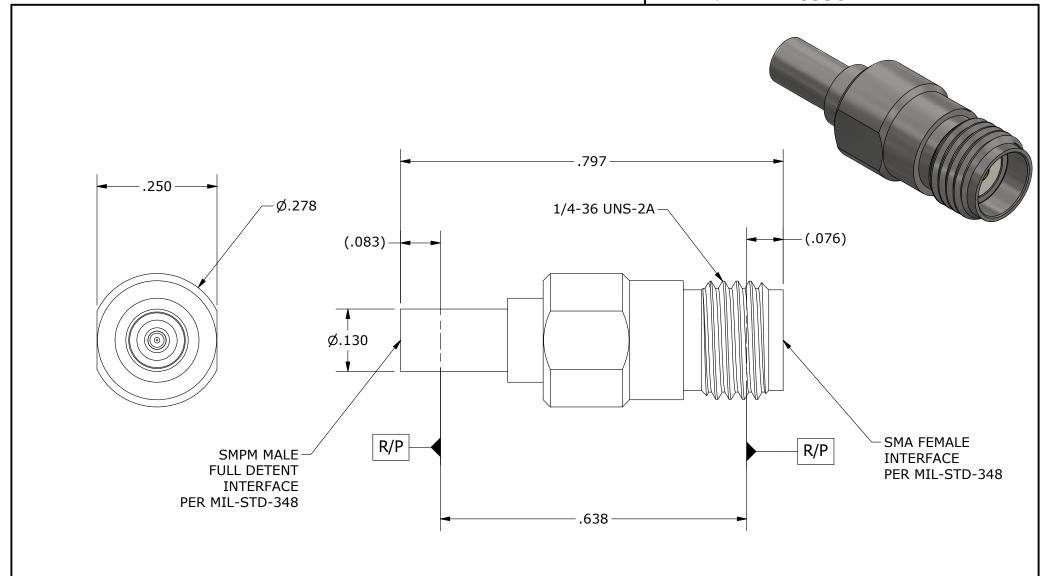

| COMPONENT     | MATERIAL                                        | FINISH                                                 | MICRO-MODE PRODUCTS, IN        | nh 610 440 3844                             | CAGE CODE |
|---------------|-------------------------------------------------|--------------------------------------------------------|--------------------------------|---------------------------------------------|-----------|
| BODY, BUSHING | 303 CRES, ASTM A582                             | PASSIVATE, AMS-QQ-P-35                                 | The Reliable Connection to the | pe Future www.micromode.com                 | 15907     |
| INSULATORS    | PTFE PER ASTM D1710<br>TYPE 1, GRADE 1, CLASS A |                                                        | ASSEMBLY PROCEDURES: N/A       | SMPM MALE FULL DETENT TO SMA FEMALE ADAPTER |           |
| CONTACT       | BeCu, ASTM B196,<br>UNS C17300                  | GOLD PLATE, MIL-DTL-45204,<br>TYPE 1, GRADE C, CLASS 1 | TOOL: N/A                      | PART NO.                                    | REVISION  |
|               |                                                 |                                                        | SHEET 1 OF 1 12-6-01 RF EB     | MADP-6536                                   | В         |