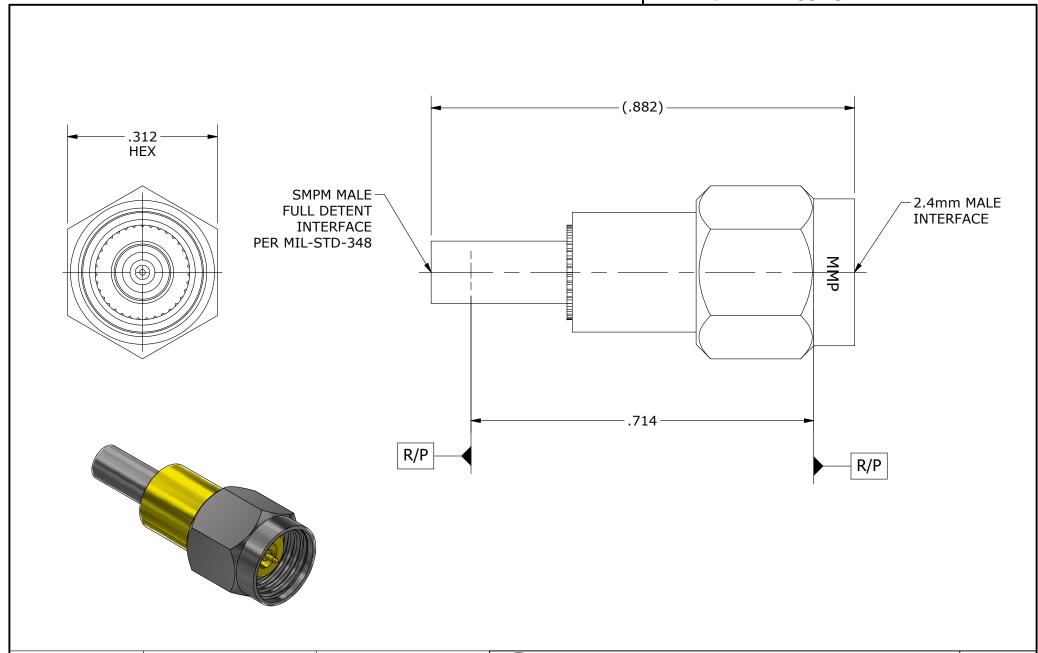

| COMPONENT               | MATERIAL                                        | FINISH                                                 |                                |       |       |    | should be shown to the Future ph 619.449.3844 www.micromode.com ph 619.449 |                    | CAGE CODE |       |
|-------------------------|-------------------------------------------------|--------------------------------------------------------|--------------------------------|-------|-------|----|--------------------------------------------------------------------------------------------------------------------------------------------------------------------------------------------------------------------------------------------------------------------------------------------------------------------------------------------------------------------------------------------------------------------------------------------------------------------------------------------------------------------------------------------------------------------------------------------------------------------------------------------------------------------------------------------------------------------------------------------------------------------------------------------------------------------------------------------------------------------------------------------------------------------------------------------------------------------------------------------------------------------------------------------------------------------------------------------------------------------------------------------------------------------------------------------------------------------------------------------------------------------------------------------------------------------------------------------------------------------------------------------------------------------------------------------------------------------------------------------------------------------------------------------------------------------------------------------------------------------------------------------------------------------------------------------------------------------------------------------------------------------------------------------------------------------------------------------------------------------------------------------------------------------------------------------------------------------------------------------------------------------------------------------------------------------------------------------------------------------------------|--------------------|-----------|-------|
| 2.4mm BODY, CONTACT     | BeCu, ASTM B196,<br>UNS C17300                  | GOLD PLATE, MIL-DTL-45204,<br>TYPE 1, GRADE C, CLASS 1 | The Reliable Connection to the |       |       |    |                                                                                                                                                                                                                                                                                                                                                                                                                                                                                                                                                                                                                                                                                                                                                                                                                                                                                                                                                                                                                                                                                                                                                                                                                                                                                                                                                                                                                                                                                                                                                                                                                                                                                                                                                                                                                                                                                                                                                                                                                                                                                                                                | e Future           | •         | 15907 |
| INSULATOR               | PTFE PER ASTM D1710<br>TYPE 1, GRADE 1, CLASS A | ASSEMBLY PROCEDURES: N/A                               |                                |       |       |    | ·                                                                                                                                                                                                                                                                                                                                                                                                                                                                                                                                                                                                                                                                                                                                                                                                                                                                                                                                                                                                                                                                                                                                                                                                                                                                                                                                                                                                                                                                                                                                                                                                                                                                                                                                                                                                                                                                                                                                                                                                                                                                                                                              |                    |           |       |
| SMPM BODY, COUPLING NUT | 303 CRES, ASTM A582                             | PASSIVATE, AMS-QQ-P-35                                 | TOOL: N/A                      |       |       |    |                                                                                                                                                                                                                                                                                                                                                                                                                                                                                                                                                                                                                                                                                                                                                                                                                                                                                                                                                                                                                                                                                                                                                                                                                                                                                                                                                                                                                                                                                                                                                                                                                                                                                                                                                                                                                                                                                                                                                                                                                                                                                                                                | 2.4mm MALE ADAPTER |           |       |
| ·                       |                                                 |                                                        |                                |       |       |    | PART NO.                                                                                                                                                                                                                                                                                                                                                                                                                                                                                                                                                                                                                                                                                                                                                                                                                                                                                                                                                                                                                                                                                                                                                                                                                                                                                                                                                                                                                                                                                                                                                                                                                                                                                                                                                                                                                                                                                                                                                                                                                                                                                                                       |                    | REVISIO   |       |
| LOCK RING               | BeCu, ASTM B196,<br>UNS C17300                  |                                                        | SHEET 1 OF                     | 1 12- | 12-01 | RF | EB                                                                                                                                                                                                                                                                                                                                                                                                                                                                                                                                                                                                                                                                                                                                                                                                                                                                                                                                                                                                                                                                                                                                                                                                                                                                                                                                                                                                                                                                                                                                                                                                                                                                                                                                                                                                                                                                                                                                                                                                                                                                                                                             | MADP-39            | 45        | C     |