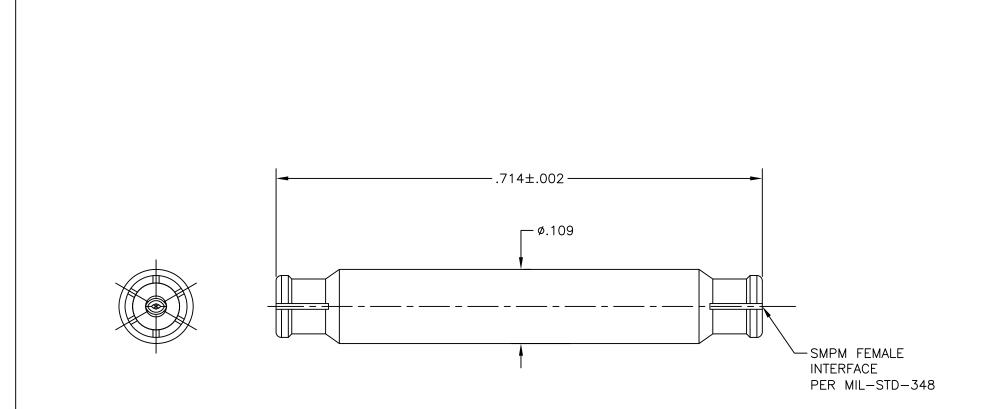

| COMPONENT      | MATERIAL & FINISH                             |                                                        |           |                                     | RO–MO[<br>Reliable Co                                      |          |                               |          | El Cajon, CA 92020<br>ph 619.449.3844<br>www.micromode.com | 15907     | <u> </u> |
|----------------|-----------------------------------------------|--------------------------------------------------------|-----------|-------------------------------------|------------------------------------------------------------|----------|-------------------------------|----------|------------------------------------------------------------|-----------|----------|
| BODY & CONTACT | BeCu, ASTM B196,<br>UNS C17300                | GOLD PLATE, MIL-DTL-45204,<br>TYPE 1, GRADE C, CLASS 1 |           |                                     | The Reliable Connection to the Future ASSY PROCEDURES: N/A |          |                               |          | SMPM FEMALE                                                |           |          |
| INSULATOR      | PTFE, ASTM D1710,<br>TYPE I, GRADE 1, CLASS A |                                                        | INSERTION | NSERTION/EXTRACTION TOOL: MMTL-6460 |                                                            |          | ╡ - ···· ·· · · - ··· · - · · |          |                                                            | $\geq$    |          |
|                |                                               |                                                        |           |                                     |                                                            |          |                               | PART NO. | CCD 10070                                                  | REVISIO 1 | 페이       |
|                |                                               |                                                        | SHEET     | 1 OF 1                              | OL12272                                                    | 11-15-12 | MP .                          | IVI      | SSP-12272                                                  | 01        |          |