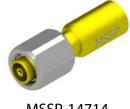

#### SMPM MALE CALIBRATION KIT USED WITH FEMALE DUT'S

| DESCRIPTION                             | PART NUMBER      | QTY |
|-----------------------------------------|------------------|-----|
| ADAPTER, CAL KIT 1.85mm (F) TO SMPM (M) | MADP-14711       | 2   |
| SMPM CAL KIT (SHORT FEMALE)             | MSSP-14714       | 1   |
| SMPM (F) TO (F) AIRLINE .3770           | MSSP-14717-03770 | 1   |
| SMPM (F) TO (F) AIRLINE .4520           | MSSP-14717-04520 | 1   |
| SMPM (F) TO (F) AIRLINE .7470           | MSSP-14717-07470 | 1   |
| SMPM (F) TO (F) AIRLINE 1.1810          | MSSP-14717-11810 | 1   |

### SMPM FEMALE CALIBRATION KIT USED WITH MALE DUT'S

MSSP-14714 SMPM Female Short

| DESCRIPTION                             | PART NUMBER      | QTY |
|-----------------------------------------|------------------|-----|
| ADAPTER, CAL KIT 1.85mm (F) TO SMPM (F) | MADP-14712       | 2   |
| SMPM CAL KIT (SHORT MALE)               | MSSP-15313       | 1   |
| SMPM (M) TO (M) AIRLINE .3770           | MSSP-14718-03770 | 1   |
| SMPM (M) TO (M) AIRLINE .4520           | MSSP-14718-04520 | 1   |
| SMPM (M) TO (M) AIRLINE .7470           | MSSP-14718-07470 | 1   |
| SMPM (M) TO (M) AIRLINE 1.1810          | MSSP-14718-11810 | 1   |