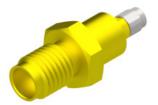

#### SMPM MALE CALIBRATION KIT USED WITH FEMALE DUT'S

| DESCRIPTION                             | PART NUMBER      | QTY |
|-----------------------------------------|------------------|-----|
| ADAPTER, CAL KIT 1.85mm (F) TO SMPM (M) | MADP-14711       | 2   |
| SMPM CAL KIT (SHORT FEMALE)             | MSSP-14714       | 1   |
| SMPM (F) TO (F) AIRLINE .3770           | MSSP-14717-03770 | 1   |
| SMPM (F) TO (F) AIRLINE .4520           | MSSP-14717-04520 | 1   |
| SMPM (F) TO (F) AIRLINE .7470           | MSSP-14717-07470 | 1   |
| SMPM (F) TO (F) AIRLINE 1.1810          | MSSP-14717-11810 | 1   |

MADP-14711 1.85mm to SMPM Adapter