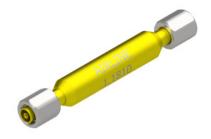

MSSP-14717-11810 SMPM Female Airline

Recommended for use with all Cal Kits:

Cal kits also available for Micro-Mode's MSSS series of connectors!

MMTL-15195 Network Analyzer Slide Table with XYZ Micropositioner