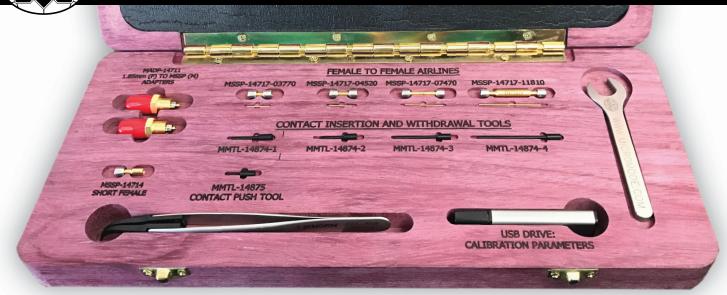

#### SMPM MALE CALIBRATION KIT USED WITH FEMALE DUT'S

| DESCRIPTION                             | PART NUMBER      | QTY |
|-----------------------------------------|------------------|-----|
| ADAPTER, CAL KIT 1.85mm (F) TO SMPM (M) | MADP-14711       | 2   |
| SMPM CAL KIT (SHORT FEMALE)             | MSSP-14714       | 1   |
| SMPM (F) TO (F) AIRLINE .3770           | MSSP-14717-03770 | 1   |
| SMPM (F) TO (F) AIRLINE .4520           | MSSP-14717-04520 | 1   |
| SMPM (F) TO (F) AIRLINE .7470           | MSSP-14717-07470 | 1   |
| SMPM (F) TO (F) AIRLINE 1.1810          | MSSP-14717-11810 | 1   |

MADP-14711 1.85mm to SMPM Adapter

MSSP-14717-11810 SMPM Female Airline

Recommended for use with all Cal Kits:

Cal kits also available for Micro-Mode's MSSS series of connectors!

MMTL-15195 Network Analyzer Slide Table with XYZ Micropositioner