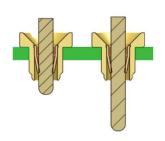

#### ADVANTAGES OF OPEN-BOTTOM SOCKET

#### A wide range of possibilities

Independence of pin length Compensates tolerances

Guiding chamfer Facilitate mating Stackable design Flexibility Tape and real packaging Facilitates handling

Fully Customizable Short lead time for production parts

A complete range From 0.38mm to 2.45 mm mating pin, up to 20Amps Low profile solution
Cost effective