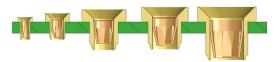

#### A wide range of possibilities

Independence of pin length Compensates tolerances

Guiding chamfer Facilitate mating Stackable design Flexibility Tape and real packaging Facilitates handling

Fully Customizable Short lead time for production parts

A complete range From 0.38mm to 2.45 mm mating pin, up to 20Amps Low profile solution
Cost effective