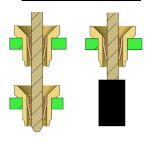

#### PRECI-DIP SOCKET CONTACT WITH CLIP

#### ADVANTAGES OF OPEN-BOTTOM SOCKET

#### A wide range of possibilities

Independence of pin length Compensates tolerances

Guiding chamfer Facilitate mating Stackable design Flexibility Tape and real packaging Facilitates handling

Fully Customizable Short lead time for production parts