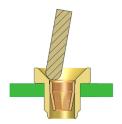

#### ADVANTAGES OF OPEN-BOTTOM SOCKET

#### A wide range of possibilities

Independence of pin length Compensates tolerances

Guiding chamfer Facilitate mating Stackable design Flexibility Tape and real packaging Facilitates handling

Fully Customizable Short lead time for production parts

A complete range From 0.38mm to 2.45 mm mating pin, up to 20Amps Low profile solution
Cost effective