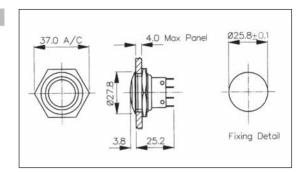

#### FRONT PANEL MOUNTING

- 28mm diameter
- Domed Profile
- S.P.C.O. Microswitch
- 5A, 250Vac