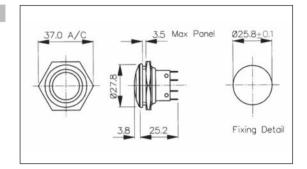

#### FRONT PANEL MOUNTING

- Front Panel Sealed to IP66
- 28mm diameter
- Domed Profile
- S.P.C.O. Microswitch
- 5A, 250Vac