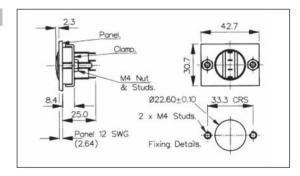

### REAR PANEL MOUNTING

- 22mm diameter
- Domed Profile
- S.P.C.O. Microswitch
- 5A, 250Vac

| Specification                                                          | MP0027/3                                                   | MP0038/3                                                                  | MP0025/3                                                   |
|------------------------------------------------------------------------|------------------------------------------------------------|---------------------------------------------------------------------------|------------------------------------------------------------|
| Terminations:                                                          | Solder Tags                                                | Solder Tags                                                               | Solder Tags                                                |
| Switching:                                                             | S.P.C.O. Momentary Action<br>(Microswitch)                 | S.P.C.O. Momentary Action<br>(Microswitch)                                | S.P.C.O. Momentary Action<br>(Microswitch)                 |
| Max. Rating:                                                           | 5A, 250Vac<br>2A, 28Vdc                                    | 5A, 250Vac<br>2A, 28Vdc                                                   | 5A, 250Vac<br>2A, 28Vdc                                    |
| Contact Resistance:                                                    | <10mΩ                                                      | $<$ 10m $\Omega$                                                          | <10mΩ                                                      |
| Insulation Resistance:                                                 | $>10^3 M\Omega$                                            | $>10^3 M\Omega$ .                                                         | $> 10^3 M\Omega$                                           |
| Dielectric Strength:                                                   | >2.0kVac                                                   | >2.0kVac                                                                  | >2.0kVac                                                   |
| Operating Temp. Range:                                                 | –20°C to +70°C                                             | -20°C to +70°C                                                            | _20°C to +70°C                                             |
| Sealing (Front of panel only):                                         | -                                                          | Protection Classification: IP66 EN60529<br>1992 (Micro switch not sealed) | -                                                          |
| Operations<br>Mechanical:<br>Electrical:                               | 1,000,000 (min)<br>35,000 (min)                            | 1,000,000 (min)<br>35,000 (min)                                           | 1,000,000 (min)<br>35,000 (min)                            |
| Operating Pressure:                                                    | 7.5N (typ)                                                 | 12.5N (typ)                                                               | 6.1N (typ)                                                 |
| Rear Nut Fixing Torque:                                                | 2.5Nm                                                      | 1.13Nm                                                                    | -                                                          |
| Materials<br>Mouldings:<br>Tags/Terminations:<br>Switch Body & Button: | Glass Filled Nylon<br>Brass, Tin Plated<br>Stainless Steel | Glass Filled Nylon<br>Brass, Tin Plated<br>Stainless Steel                | Glass Filled Nylon<br>Brass, Tin Plated<br>Stainless Steel |
| Contacts:                                                              | Fine Silver                                                | Fine Silver                                                               | Fine Silver                                                |
| Thread size:                                                           | 1.0" x 26TPI                                               | 1.0" x 26TPI                                                              | -                                                          |
| RoHS                                                                   | Compliant                                                  | Compliant                                                                 | Compliant                                                  |