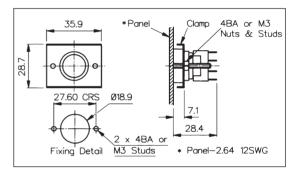

## FRONT PANEL MOUNTING MP0037 Sealed to IP68

- Front Panel Sealed to IP68
- 21.5mm diameter
- S.P. Push to Make
- 1A, 50Vac/dc
- Industry Standard Size

- Front Panel Sealed to IP66
- 21.5mm diameter
- S.P.C.O. Microswitch
- 5A, 250Vac

- Rear Panel Mounting
- Flush with Panel
- 19mm diameter
- S.PC.O. Microswitch
- 5A, 250Vac

| Specification                                                          | MP0037                                                                 | MP0031                                                                    | MP0034                                                     |
|------------------------------------------------------------------------|------------------------------------------------------------------------|---------------------------------------------------------------------------|------------------------------------------------------------|
| Terminations:                                                          | Screw Terminals                                                        | Solder Tags                                                               | Solder Tags                                                |
| Switching:                                                             | S.P. Push to make<br>Momentary action                                  | S.P.C.O. Momentary Action<br>(Microswitch)                                | S.P.C.O. Momentary Action<br>(Microswitch)                 |
| Max. Rating:                                                           | 1A, 50Vac/dc                                                           | 5A, 250Vac<br>2A, 28Vdc                                                   | 5A, 250Vac<br>2A, 28Vdc                                    |
| Contact Resistance:                                                    | <10mΩ                                                                  | $<10$ m $\Omega$                                                          | <10mΩ                                                      |
| Insulation Resistance:                                                 | $>10^5 M\Omega$                                                        | $>10^3 M\Omega$ .                                                         | $> 10^3 M\Omega$                                           |
| Dielectric Strength:                                                   | >1.0kVac                                                               | >2.0kVac                                                                  | >2.0kVac                                                   |
| Operating Temp. Range:                                                 | -20°C to +70°C                                                         | -20°C to +70°C                                                            | -20°C to +70°C                                             |
| Sealing (Front of panel only):                                         | Protection Classification: IP68 EN60529<br>1992 (Terminals not sealed) | Protection Classification: IP66 EN60529<br>1992 (Micro switch not sealed) |                                                            |
| Operations Mechanical: Electrical:                                     | 1,000,000 (min)<br>30,000 (min)                                        | 1,000,000 (min)<br>35,000 (min)                                           | 250,000 (min)<br>35,000 (min)                              |
| Operating Pressure:                                                    | 7.5N (typ)                                                             | 4.7N (typ)                                                                | 2.7N (typ)                                                 |
| Rear Nut Fixing Torque:                                                | 0.57Nm                                                                 | 0.57Nm                                                                    | -                                                          |
| Materials<br>Mouldings:<br>Tags/Terminations:<br>Switch Body & Button: | Glass Filled Nylon<br>Brass, Silver Plated<br>Stainless Steel          | Glass Filled Nylon<br>Brass, Tin Plated<br>Stainless Steel                | Glass Filled Nylon<br>Brass, Tin Plated<br>Stainless Steel |
| Contacts:                                                              | Brass, Silver Plated, Silver                                           | Fine Silver                                                               | Fine Silver                                                |
| Thread size:                                                           | 0.747" x 26TPI                                                         | 0.747" x 26TPI                                                            | -                                                          |
| RoHS                                                                   | Compliant                                                              | Compliant                                                                 | Compliant                                                  |