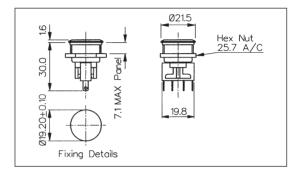

## FRONT PANEL MOUNTING MP0037 Sealed to IP68

- Front Panel Sealed to IP68
- 21.5mm diameter
- S.P. Push to Make
- 1A, 50Vac/dc
- Industry Standard Size

- Front Panel Sealed to IP66
- 21.5mm diameter
- S.P.C.O. Microswitch
- 5A, 250Vac