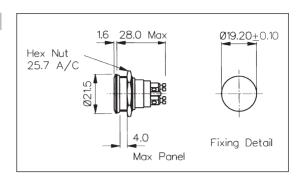

- Rear Panel Mounting
- Flush with Panel
- 19mm diameter
- S.PC.O. Microswitch
- 5A, 250Vac

| Specification                                                          | MP0037                                                                 | MP0031                                                                    | MP0034                                                     |
|------------------------------------------------------------------------|------------------------------------------------------------------------|---------------------------------------------------------------------------|------------------------------------------------------------|
| Terminations:                                                          | Screw Terminals                                                        | Solder Tags                                                               | Solder Tags                                                |
| Switching:                                                             | S.P. Push to make<br>Momentary action                                  | S.P.C.O. Momentary Action<br>(Microswitch)                                | S.P.C.O. Momentary Action<br>(Microswitch)                 |
| Max. Rating:                                                           | 1A, 50Vac/dc                                                           | 5A, 250Vac<br>2A, 28Vdc                                                   | 5A, 250Vac<br>2A, 28Vdc                                    |
| Contact Resistance:                                                    | <10mΩ                                                                  | $<10$ m $\Omega$                                                          | <10mΩ                                                      |
| Insulation Resistance:                                                 | $>10^5 M\Omega$                                                        | $>10^3 M\Omega$ .                                                         | $> 10^3 M\Omega$                                           |
| Dielectric Strength:                                                   | >1.0kVac                                                               | >2.0kVac                                                                  | >2.0kVac                                                   |
| Operating Temp. Range:                                                 | -20°C to +70°C                                                         | -20°C to +70°C                                                            | -20°C to +70°C                                             |
| Sealing (Front of panel only):                                         | Protection Classification: IP68 EN60529<br>1992 (Terminals not sealed) | Protection Classification: IP66 EN60529<br>1992 (Micro switch not sealed) |                                                            |
| Operations Mechanical: Electrical:                                     | 1,000,000 (min)<br>30,000 (min)                                        | 1,000,000 (min)<br>35,000 (min)                                           | 250,000 (min)<br>35,000 (min)                              |
| Operating Pressure:                                                    | 7.5N (typ)                                                             | 4.7N (typ)                                                                | 2.7N (typ)                                                 |
| Rear Nut Fixing Torque:                                                | 0.57Nm                                                                 | 0.57Nm                                                                    | -                                                          |
| Materials<br>Mouldings:<br>Tags/Terminations:<br>Switch Body & Button: | Glass Filled Nylon<br>Brass, Silver Plated<br>Stainless Steel          | Glass Filled Nylon<br>Brass, Tin Plated<br>Stainless Steel                | Glass Filled Nylon<br>Brass, Tin Plated<br>Stainless Steel |
| Contacts:                                                              | Brass, Silver Plated, Silver                                           | Fine Silver                                                               | Fine Silver                                                |
| Thread size:                                                           | 0.747" x 26TPI                                                         | 0.747" x 26TPI                                                            | -                                                          |
| RoHS                                                                   | Compliant                                                              | Compliant                                                                 | Compliant                                                  |