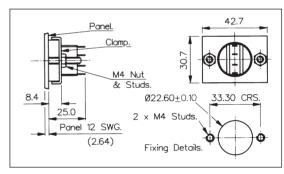

## MP0038 Sealed to IP66

- Front Panel Sealed to IP66
- 28mm diameter
- S.P.C.O. Microswitch
- 5A, 250Vac

- 22mm diameter
- S.P.C.O. Microswitch
- 5A, 250Vac

| Specification                                                          | MP0027                                                     | MP0038                                                                    | MP0025                                                     |
|------------------------------------------------------------------------|------------------------------------------------------------|---------------------------------------------------------------------------|------------------------------------------------------------|
| Terminations:                                                          | Solder Tags                                                | Solder Tags                                                               | Solder Tags                                                |
| Switching:                                                             | S.P.C.O. Momentary Action (Microswitch)                    | S.P.C.O. Momentary Action (Microswitch)                                   | S.P.C.O. Momentary Action (Microswitch)                    |
| Max. Rating:                                                           | 5A, 250Vac<br>2A, 28Vdc                                    | 5A, 250Vac<br>2A, 28Vdc                                                   | 5A, 250Vac<br>2A, 28Vdc                                    |
| Contact Resistance:                                                    | <10mΩ                                                      | <10mΩ                                                                     | <10mΩ                                                      |
| Insulation Resistance:                                                 | $>10^3 M\Omega$                                            | $> 10^3 M\Omega$ .                                                        | $> 10^3 M\Omega$                                           |
| Dielectric Strength:                                                   | >2.0kVac                                                   | >2.0kVac                                                                  | >2.0kVac                                                   |
| Operating Temp. Range:                                                 | -20°C to +70°C                                             | -20°C to +70°C                                                            | -20°C to +70°C                                             |
| Sealing (Front of panel only):                                         |                                                            | Protection Classification: IP66 EN60529<br>1992 (Micro switch not sealed) |                                                            |
| Operations<br>Mechanical:<br>Electrical:                               | 1,000,000 (min)<br>35,000 (min)                            | 1,000,000 (min)<br>35,000 (min)                                           | 1,000,000 (min)<br>35,000 (min)                            |
| Operating Pressure:                                                    | 7.5N (typ)                                                 | 12.5N (typ)                                                               | 6.1N (typ)                                                 |
| Rear Nut Fixing Torque:                                                | 2.5Nm                                                      | 1.13Nm                                                                    | -                                                          |
| Materials<br>Mouldings:<br>Tags/Terminations:<br>Switch Body & Button: | Glass Filled Nylon<br>Brass, Tin Plated<br>Stainless Steel | Glass Filled Nylon<br>Brass, Tin Plated<br>Stainless Steel                | Glass Filled Nylon<br>Brass, Tin Plated<br>Stainless Steel |
| Contacts:                                                              | Fine Silver                                                | Fine Silver                                                               | Fine Silver                                                |
| Thread size:                                                           | 1.0" x 26TPI                                               | 1.0" x 26TPI                                                              | -                                                          |
| RoHS                                                                   | Compliant                                                  | Compliant                                                                 | Compliant                                                  |