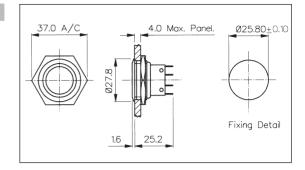

## FRONT PANEL MOUNTING MP0027

- 28mm diameter
- S.P.C.O. Microswitch
- 5A, 250Vac