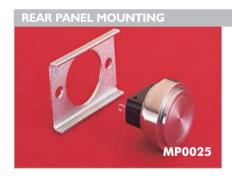

## MP0038 Sealed to IP66

- Front Panel Sealed to IP66
- 28mm diameter
- S.P.C.O. Microswitch
- 5A, 250Vac

- 22mm diameter
- S.P.C.O. Microswitch
- 5A, 250Vac

| Specification                                                          | MP0027                                                     | MP0038                                                                    | MP0025                                                     |
|------------------------------------------------------------------------|------------------------------------------------------------|---------------------------------------------------------------------------|------------------------------------------------------------|
| Terminations:                                                          | Solder Tags                                                | Solder Tags                                                               | Solder Tags                                                |
| Switching:                                                             | S.P.C.O. Momentary Action (Microswitch)                    | S.P.C.O. Momentary Action (Microswitch)                                   | S.P.C.O. Momentary Action (Microswitch)                    |
| Max. Rating:                                                           | 5A, 250Vac<br>2A, 28Vdc                                    | 5A, 250Vac<br>2A, 28Vdc                                                   | 5A, 250Vac<br>2A, 28Vdc                                    |
| Contact Resistance:                                                    | <10mΩ                                                      | <10mΩ                                                                     | <10mΩ                                                      |
| Insulation Resistance:                                                 | $>10^3 M\Omega$                                            | $> 10^3 M\Omega$ .                                                        | $> 10^3 M\Omega$                                           |
| Dielectric Strength:                                                   | >2.0kVac                                                   | >2.0kVac                                                                  | >2.0kVac                                                   |
| Operating Temp. Range:                                                 | -20°C to +70°C                                             | -20°C to +70°C                                                            | -20°C to +70°C                                             |
| Sealing (Front of panel only):                                         |                                                            | Protection Classification: IP66 EN60529<br>1992 (Micro switch not sealed) |                                                            |
| Operations<br>Mechanical:<br>Electrical:                               | 1,000,000 (min)<br>35,000 (min)                            | 1,000,000 (min)<br>35,000 (min)                                           | 1,000,000 (min)<br>35,000 (min)                            |
| Operating Pressure:                                                    | 7.5N (typ)                                                 | 12.5N (typ)                                                               | 6.1N (typ)                                                 |
| Rear Nut Fixing Torque:                                                | 2.5Nm                                                      | 1.13Nm                                                                    | -                                                          |
| Materials<br>Mouldings:<br>Tags/Terminations:<br>Switch Body & Button: | Glass Filled Nylon<br>Brass, Tin Plated<br>Stainless Steel | Glass Filled Nylon<br>Brass, Tin Plated<br>Stainless Steel                | Glass Filled Nylon<br>Brass, Tin Plated<br>Stainless Steel |
| Contacts:                                                              | Fine Silver                                                | Fine Silver                                                               | Fine Silver                                                |
| Thread size:                                                           | 1.0" x 26TPI                                               | 1.0" x 26TPI                                                              | -                                                          |
| RoHS                                                                   | Compliant                                                  | Compliant                                                                 | Compliant                                                  |