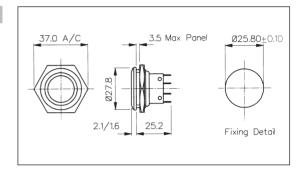

## MP0038 Sealed to IP66

- Front Panel Sealed to IP66
- 28mm diameter
- S.P.C.O. Microswitch
- 5A, 250Vac

- 22mm diameter
- S.P.C.O. Microswitch
- 5A, 250Vac

| Specification                                                          | MP0027                                                     | MP0038                                                                    | MP0025                                                     |
|------------------------------------------------------------------------|------------------------------------------------------------|---------------------------------------------------------------------------|------------------------------------------------------------|
| Terminations:                                                          | Solder Tags                                                | Solder Tags                                                               | Solder Tags                                                |
| Switching:                                                             | S.P.C.O. Momentary Action (Microswitch)                    | S.P.C.O. Momentary Action (Microswitch)                                   | S.P.C.O. Momentary Action (Microswitch)                    |
| Max. Rating:                                                           | 5A, 250Vac<br>2A, 28Vdc                                    | 5A, 250Vac<br>2A, 28Vdc                                                   | 5A, 250Vac<br>2A, 28Vdc                                    |
| Contact Resistance:                                                    | <10mΩ                                                      | <10mΩ                                                                     | <10mΩ                                                      |
| Insulation Resistance:                                                 | $>10^3 M\Omega$                                            | $> 10^3 M\Omega$ .                                                        | $> 10^3 M\Omega$                                           |
| Dielectric Strength:                                                   | >2.0kVac                                                   | >2.0kVac                                                                  | >2.0kVac                                                   |
| Operating Temp. Range:                                                 | -20°C to +70°C                                             | -20°C to +70°C                                                            | -20°C to +70°C                                             |
| Sealing (Front of panel only):                                         |                                                            | Protection Classification: IP66 EN60529<br>1992 (Micro switch not sealed) |                                                            |
| Operations<br>Mechanical:<br>Electrical:                               | 1,000,000 (min)<br>35,000 (min)                            | 1,000,000 (min)<br>35,000 (min)                                           | 1,000,000 (min)<br>35,000 (min)                            |
| Operating Pressure:                                                    | 7.5N (typ)                                                 | 12.5N (typ)                                                               | 6.1N (typ)                                                 |
| Rear Nut Fixing Torque:                                                | 2.5Nm                                                      | 1.13Nm                                                                    | -                                                          |
| Materials<br>Mouldings:<br>Tags/Terminations:<br>Switch Body & Button: | Glass Filled Nylon<br>Brass, Tin Plated<br>Stainless Steel | Glass Filled Nylon<br>Brass, Tin Plated<br>Stainless Steel                | Glass Filled Nylon<br>Brass, Tin Plated<br>Stainless Steel |
| Contacts:                                                              | Fine Silver                                                | Fine Silver                                                               | Fine Silver                                                |
| Thread size:                                                           | 1.0" x 26TPI                                               | 1.0" x 26TPI                                                              | -                                                          |
| RoHS                                                                   | Compliant                                                  | Compliant                                                                 | Compliant                                                  |