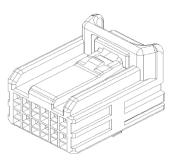

## JST SHC2 Automotive Connector Series SHC2PB-12-2AK

| 12 Circuit Dual Row 0.64 Female Connector |                         |
|-------------------------------------------|-------------------------|
| Manufacture                               | JST                     |
| Product Category                          | Automotive Connector    |
| RoHS                                      | Yes                     |
| Series                                    | SHC2                    |
| Product                                   | Connector               |
| Number of Positions                       | 12                      |
| Number of Rows                            | 2                       |
| Gender                                    | Female                  |
| ТРА                                       | Yes - ISL typy          |
| Terminal                                  | SNAC3-A021T-M0.64       |
| Packaging                                 | Tray                    |
| Factory Pack Quantity                     | 1026                    |
| Color                                     | Black                   |
| Current Rating                            | 5A                      |
| Housing Material                          | PBT                     |
| Туре:                                     | Female                  |
| Voltage Rating                            | 50V                     |
| Brand                                     | JST Automotive          |
| Insulation:                               | Insulated               |
| Insulation Resistance                     | 100 Mohms               |
| Max Op Temp                               | 105c                    |
| Min Op Temp                               | -40c                    |
| Product Type                              | Automotive Connector    |
| Subcatagory                               | Meets GMW3191 Perf Spec |
| Female Terminal                           | SNAC3-A021T-M0.64       |