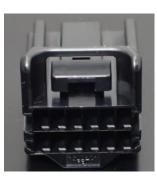

## JST SHC2 Automotive Connector Series SHC2PB-12-2AK

| 12 Circuit Dual Row 0.64 Female Connector |                         |
|-------------------------------------------|-------------------------|
| Manufacture                               | JST                     |
| Product Category                          | Automotive Connector    |
| RoHS                                      | Yes                     |
| Series                                    | SHC2                    |
| Product                                   | Connector               |
| Number of Positions                       | 12                      |
| Number of Rows                            | 2                       |
| Gender                                    | Female                  |
| ТРА                                       | Yes - ISL typy          |
| Terminal                                  | SNAC3-A021T-M0.64       |
| Packaging                                 | Tray                    |
| Factory Pack Quantity                     | 1026                    |
| Color                                     | Black                   |
| Current Rating                            | 5A                      |
| Housing Material                          | PBT                     |
| Туре:                                     | Female                  |
| Voltage Rating                            | 50V                     |
| Brand                                     | JST Automotive          |
| Insulation:                               | Insulated               |
| Insulation Resistance                     | 100 Mohms               |
| Max Op Temp                               | 105c                    |
| Min Op Temp                               | -40c                    |
| Product Type                              | Automotive Connector    |
| Subcatagory                               | Meets GMW3191 Perf Spec |
| Female Terminal                           | SNAC3-A021T-M0.64       |