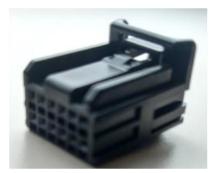

## JST SHC2 Automotive Connector Series SHC2PB-12-2AK

| 12 Circuit Dual Row 0.64 Female Connector |                         |
|-------------------------------------------|-------------------------|
| Manufacture                               | JST                     |
| Product Category                          | Automotive Connector    |
| RoHS                                      | Yes                     |
| Series                                    | SHC2                    |
| Product                                   | Connector               |
| Number of Positions                       | 12                      |
| Number of Rows                            | 2                       |
| Gender                                    | Female                  |
| ТРА                                       | Yes - ISL typy          |
| Terminal                                  | SNAC3-A021T-M0.64       |
| Packaging                                 | Tray                    |
| Factory Pack Quantity                     | 1026                    |
| Color                                     | Black                   |
| Current Rating                            | 5A                      |
| Housing Material                          | PBT                     |
| Туре:                                     | Female                  |
| Voltage Rating                            | 50V                     |
| Brand                                     | JST Automotive          |
| Insulation:                               | Insulated               |
| Insulation Resistance                     | 100 Mohms               |
| Max Op Temp                               | 105c                    |
| Min Op Temp                               | -40c                    |
| Product Type                              | Automotive Connector    |
| Subcatagory                               | Meets GMW3191 Perf Spec |
| Female Terminal                           | SNAC3-A021T-M0.64       |