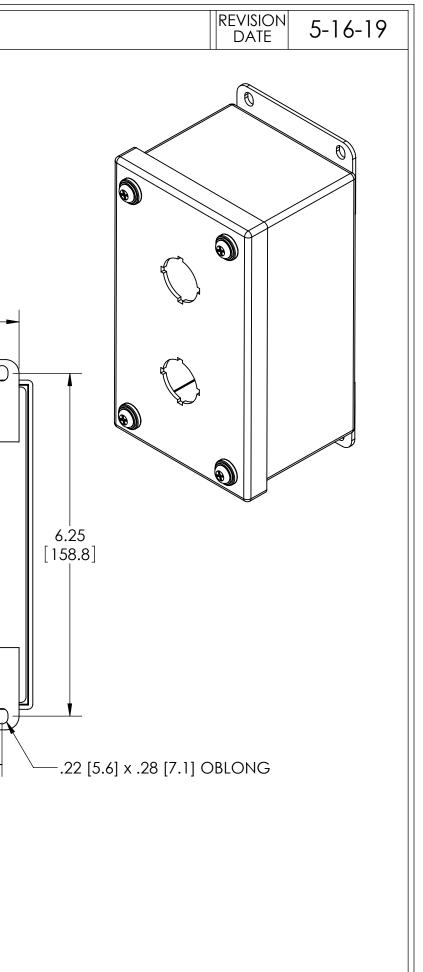

| PART 22.5mm PUSHBUT                                                                                                                                                                                                                                                                                                                                                                                                                                                                                                                                                                                                                                                                                                                                                                                                                                                                                                                                                                                                                                                                                                                                                                                                                                                                                                                                                                                                                                                                                                                                                                                                                                                                                                                                                                                                                                                                                                                                                                                                                                                                                                                                                                                                                                                                                                                                                                   | fon enclosure  | PART<br>No.          | SPB-3902                                                                                                                          |
|---------------------------------------------------------------------------------------------------------------------------------------------------------------------------------------------------------------------------------------------------------------------------------------------------------------------------------------------------------------------------------------------------------------------------------------------------------------------------------------------------------------------------------------------------------------------------------------------------------------------------------------------------------------------------------------------------------------------------------------------------------------------------------------------------------------------------------------------------------------------------------------------------------------------------------------------------------------------------------------------------------------------------------------------------------------------------------------------------------------------------------------------------------------------------------------------------------------------------------------------------------------------------------------------------------------------------------------------------------------------------------------------------------------------------------------------------------------------------------------------------------------------------------------------------------------------------------------------------------------------------------------------------------------------------------------------------------------------------------------------------------------------------------------------------------------------------------------------------------------------------------------------------------------------------------------------------------------------------------------------------------------------------------------------------------------------------------------------------------------------------------------------------------------------------------------------------------------------------------------------------------------------------------------------------------------------------------------------------------------------------------------|----------------|----------------------|-----------------------------------------------------------------------------------------------------------------------------------|
|                                                                                                                                                                                                                                                                                                                                                                                                                                                                                                                                                                                                                                                                                                                                                                                                                                                                                                                                                                                                                                                                                                                                                                                                                                                                                                                                                                                                                                                                                                                                                                                                                                                                                                                                                                                                                                                                                                                                                                                                                                                                                                                                                                                                                                                                                                                                                                                       |                | - Smooth             | a. [2.0mm] STEEL<br>GRAY POWDERCOAT<br>TYPE DTOV2                                                                                 |
| $\phi$ .89<br>[22.5]<br>$\phi$ .89<br>[22.5]<br>$\phi$<br>(22.5]<br>(22.5]<br>(22.5)<br>(22.5)<br>(22.5)<br>(22.5)<br>(22.5)<br>(22.5)<br>(22.5)<br>(22.5)<br>(22.5)<br>(22.5)<br>(22.5)<br>(22.5)<br>(22.5)<br>(22.5)<br>(22.5)<br>(22.5)<br>(22.5)<br>(22.5)<br>(22.5)<br>(22.5)<br>(22.5)<br>(22.5)<br>(22.5)<br>(22.5)<br>(22.5)<br>(22.5)<br>(22.5)<br>(22.5)<br>(22.5)<br>(22.5)<br>(22.5)<br>(22.5)<br>(22.5)<br>(22.5)<br>(22.5)<br>(22.5)<br>(22.5)<br>(22.5)<br>(22.5)<br>(22.5)<br>(22.5)<br>(22.5)<br>(22.5)<br>(22.5)<br>(22.5)<br>(22.5)<br>(22.5)<br>(22.5)<br>(22.5)<br>(22.5)<br>(22.5)<br>(22.5)<br>(22.5)<br>(22.5)<br>(22.5)<br>(22.5)<br>(22.5)<br>(22.5)<br>(22.5)<br>(22.5)<br>(22.5)<br>(22.5)<br>(22.5)<br>(22.5)<br>(22.5)<br>(22.5)<br>(22.5)<br>(22.5)<br>(22.5)<br>(22.5)<br>(22.5)<br>(22.5)<br>(22.5)<br>(22.5)<br>(22.5)<br>(22.5)<br>(22.5)<br>(22.5)<br>(22.5)<br>(22.5)<br>(22.5)<br>(22.5)<br>(22.5)<br>(22.5)<br>(22.5)<br>(22.5)<br>(22.5)<br>(22.5)<br>(22.5)<br>(22.5)<br>(22.5)<br>(22.5)<br>(22.5)<br>(22.5)<br>(22.5)<br>(22.5)<br>(22.5)<br>(22.5)<br>(22.5)<br>(22.5)<br>(22.5)<br>(22.5)<br>(22.5)<br>(22.5)<br>(22.5)<br>(22.5)<br>(22.5)<br>(22.5)<br>(22.5)<br>(22.5)<br>(22.5)<br>(22.5)<br>(22.5)<br>(22.5)<br>(22.5)<br>(22.5)<br>(22.5)<br>(22.5)<br>(22.5)<br>(22.5)<br>(22.5)<br>(22.5)<br>(22.5)<br>(22.5)<br>(22.5)<br>(22.5)<br>(22.5)<br>(22.5)<br>(22.5)<br>(22.5)<br>(22.5)<br>(22.5)<br>(22.5)<br>(22.5)<br>(22.5)<br>(22.5)<br>(22.5)<br>(22.5)<br>(22.5)<br>(22.5)<br>(22.5)<br>(22.5)<br>(22.5)<br>(22.5)<br>(22.5)<br>(22.5)<br>(22.5)<br>(22.5)<br>(22.5)<br>(22.5)<br>(22.5)<br>(22.5)<br>(22.5)<br>(22.5)<br>(22.5)<br>(22.5)<br>(22.5)<br>(22.5)<br>(22.5)<br>(22.5)<br>(22.5)<br>(22.5)<br>(22.5)<br>(22.5)<br>(22.5)<br>(22.5)<br>(22.5)<br>(22.5)<br>(22.5)<br>(22.5)<br>(22.5)<br>(22.5)<br>(22.5)<br>(22.5)<br>(22.5)<br>(22.5)<br>(22.5)<br>(22.5)<br>(22.5)<br>(22.5)<br>(22.5)<br>(22.5)<br>(22.5)<br>(22.5)<br>(22.5)<br>(22.5)<br>(22.5)<br>(22.5)<br>(22.5)<br>(22.5)<br>(22.5)<br>(22.5)<br>(22.5)<br>(22.5)<br>(22.5)<br>(22.5)<br>(22.5)<br>(22.5)<br>(22.5)<br>(22.5)<br>(22.5)<br>(22.5)<br>(22.5)<br>(22.5)<br>(22.5)<br>(22.5)<br>(22.5)<br>(22.5)<br>(22.5)<br>(22.5)<br>(22.5)<br>(22.5)<br>(22.5)<br>(22.5)<br>(22.5)<br>(22.5)<br>(22.5)<br>(22.5)<br>(22.5)<br>(22.5)<br>(22.5)<br>(22.5 | 3.25<br>[82.6] |                      | $ \begin{array}{c} 2.75 \\ [69.9] \\ \hline 2.77 \\ \hline 70.4] \\ \hline \\ \\ \\ \\ \\ \\ \\ \\ \\ \\ \\ \\ \\ \\ \\ \\ \\ \\$ |
| CAPTIVE SCREW M5x0.8 x 16mm LG.,<br>WASHER HEAD, PHILLIPS DRIVE, STEEL,<br>ZINC PLATED, WITH SEALING WASHER<br>NEOPRENE, BLACK AND O-RING,<br>BUNA-N, BLACK                                                                                                                                                                                                                                                                                                                                                                                                                                                                                                                                                                                                                                                                                                                                                                                                                                                                                                                                                                                                                                                                                                                                                                                                                                                                                                                                                                                                                                                                                                                                                                                                                                                                                                                                                                                                                                                                                                                                                                                                                                                                                                                                                                                                                           |                | H<br>PAN HEAD,<br>FD | 2.38<br>2.38<br>60.3]<br>ONE-PIECE DIE-CUT GASKET<br>(.25[6.3] THK. PORON #4701-41-15250-04<br>- BLACK) INSIDE COVER.             |