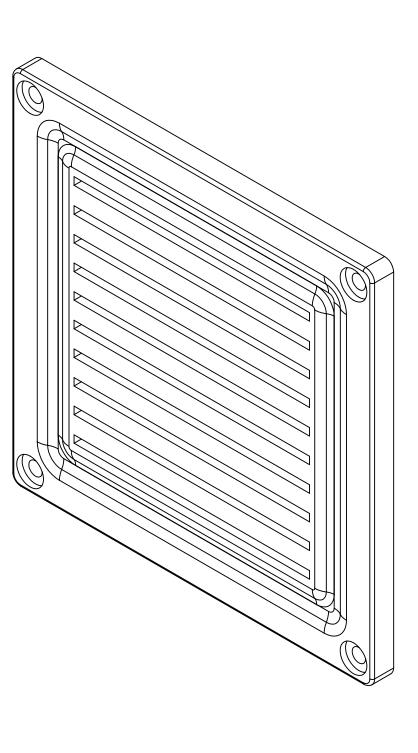

## NOTES:

- MATERIAL: PLASTIC, E-PTFE, SILICON COLOR: -B(BLACK) -W(WHITE)
- 2. ALL DIMENSIONS HAVE  $\pm .03[.76]$  TOLERANCE UNLESS OTHERWISE SPECIFIED
- 3. DIMENSIONS ARE INCH [MM]
- 4. TECHNICAL DATA:

ART NO.: CF100(1 packing unit = 1 pieces, with 4 tapping screw)
MOUNTING: SCREW MOUNTING
MAXIMUM SIZE AND AREA: RECTANGULAR, 100mm²
DIMENSIONS: 135×135×8mm
WEIGHT: APPROXIMATELY 98g
FITTING POSITION: VARIABLE
OPERATING TEMPERATURE: -40 to +100a
IP RATING: IP 65
AIR PERM: 3m³/m².min
COLLECTION EFFICIENCY: 95%-99.9995%
INITIAL RESISTANCE: <86Pa