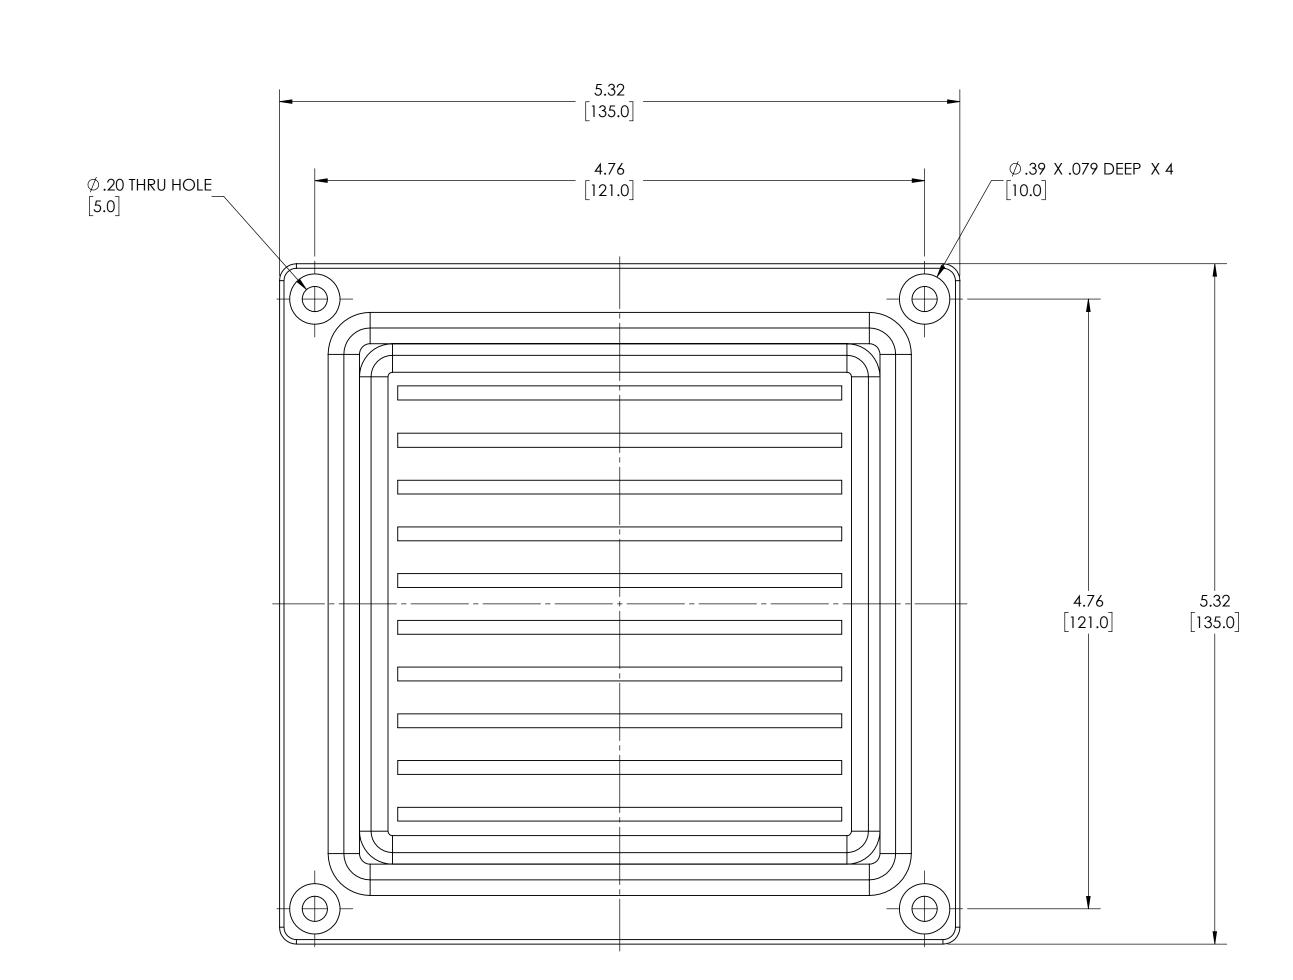

## NOTES:

- MATERIAL: PLASTIC, E-PTFE, SILICON COLOR: -B(BLACK) -W(WHITE)
- 2. ALL DIMENSIONS HAVE  $\pm .03[.76]$  TOLERANCE UNLESS OTHERWISE SPECIFIED
- 3. DIMENSIONS ARE INCH [MM]
- 4. TECHNICAL DATA:

ART NO.: CF100(1 packing unit = 1 pieces, with 4 tapping screw)
MOUNTING: SCREW MOUNTING
MAXIMUM SIZE AND AREA: RECTANGULAR, 100mm²
DIMENSIONS: 135×135×8mm
WEIGHT: APPROXIMATELY 98g
FITTING POSITION: VARIABLE
OPERATING TEMPERATURE: -40 to +100a
IP RATING: IP 65
AIR PERM: 3m³/m².min
COLLECTION EFFICIENCY: 95%-99.9995%
INITIAL RESISTANCE: <86Pa