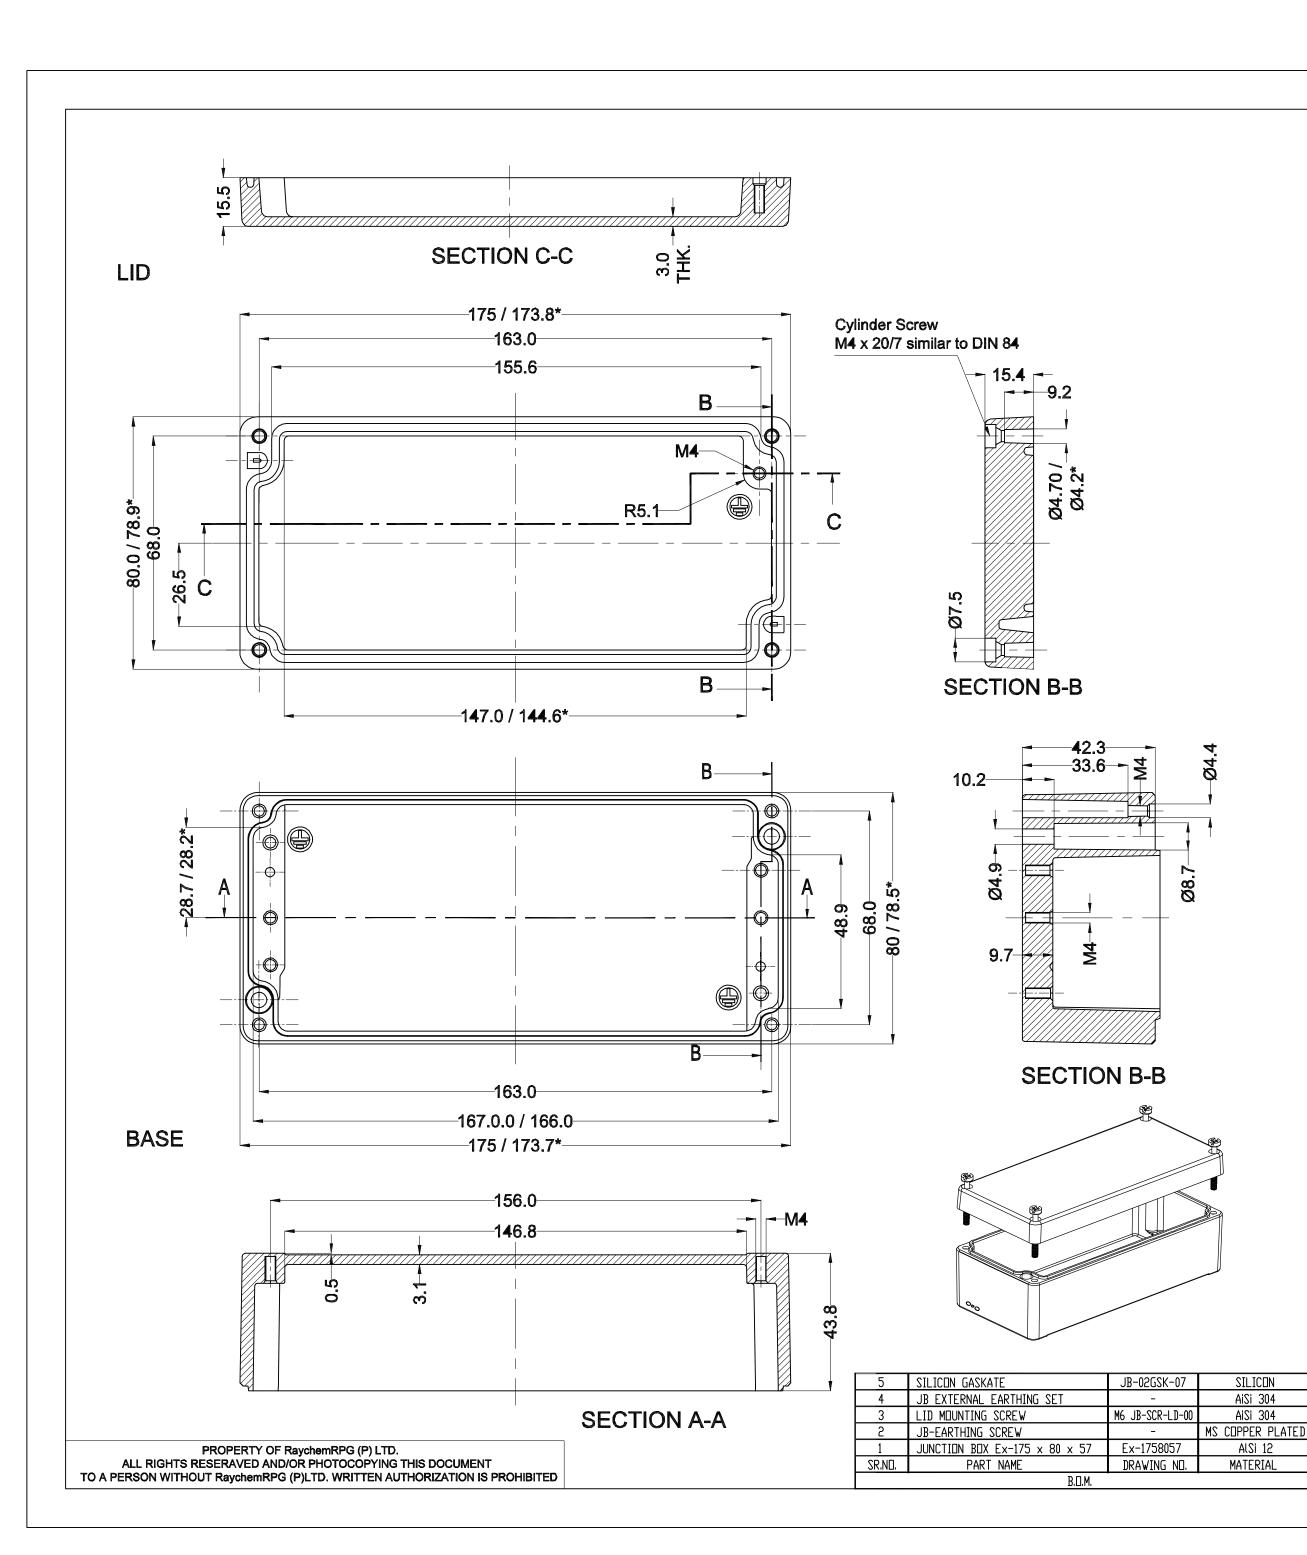

| GENERAL SPECIFICATION AND AREA CLASSIFICATION:                   |  |  |  |  |  |  |  |  |
|------------------------------------------------------------------|--|--|--|--|--|--|--|--|
| 1. MATERIAL COMPOSITION - AISi 12                                |  |  |  |  |  |  |  |  |
| 2. DEGREE OF PROTECTION IP66 AS PER IEC 60529 : 1989 +A1 : 2000  |  |  |  |  |  |  |  |  |
| 3. SERVICE TEMPERATURE RANGE : - 50 °C to +135 °C                |  |  |  |  |  |  |  |  |
| 4. ALL DIMENSIONS ARE IN mm. UNLESS STATED OTHERWISE.            |  |  |  |  |  |  |  |  |
| 5. SURFACE WILL BE POWDER COATED.(RAL-7001)                      |  |  |  |  |  |  |  |  |
| 6. THE JUNCTION BOX WILL BE MARKED WITH                          |  |  |  |  |  |  |  |  |
| 7. II 2 G Ex e IIC Gb                                            |  |  |  |  |  |  |  |  |
| II 2 D Ex to IIIC Db IP 66                                       |  |  |  |  |  |  |  |  |
| 0539<br>DEMKO 13 ATEX 1327771U<br>IECEx UL 13.0042U              |  |  |  |  |  |  |  |  |
| 8. TRADE MARK                                                    |  |  |  |  |  |  |  |  |
| NOT TO BE REVISED WITHOUT NOTIFICATION TO THE EXCB/NOTIFIED BODY |  |  |  |  |  |  |  |  |