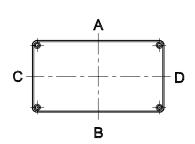

| Opening<br>Detail<br>(Size)       | ND DF<br>HDLES<br>SIDE A/B                                                                                                                                                     | Min.<br>Distance<br>between<br>the<br>opening<br>for Side<br>A/B<br>(mm) | ND DF<br>HDLES<br>SIDE<br>C/D | Min.<br>Distance<br>between<br>the<br>opening<br>for Side<br>C/D<br>(mm) | Opening<br>Detail<br>(Size)<br>PG | ND DF<br>HDLES<br>SIDE<br>A/B | Min.<br>Distance<br>between<br>the<br>opening<br>for Side<br>A/B<br>(mm)                                                                                                                                     | ND DF<br>HDLES<br>SIDE<br>C/D | Min.<br>Distance<br>between<br>the<br>opening<br>for Side<br>C/D<br>(mm) | Min.<br>Distance<br>of last<br>opening<br>from the<br>enclosure<br>end on<br>side A/B<br>(mm) | Min.<br>Distance<br>of last<br>opening<br>from the<br>enclosure<br>end on<br>side C/D<br>(mm) |  |
|-----------------------------------|--------------------------------------------------------------------------------------------------------------------------------------------------------------------------------|--------------------------------------------------------------------------|-------------------------------|--------------------------------------------------------------------------|-----------------------------------|-------------------------------|--------------------------------------------------------------------------------------------------------------------------------------------------------------------------------------------------------------|-------------------------------|--------------------------------------------------------------------------|-----------------------------------------------------------------------------------------------|-----------------------------------------------------------------------------------------------|--|
| M12                               | 6                                                                                                                                                                              | 10                                                                       | 2                             | 11                                                                       | Pg.7                              | 6                             | 10                                                                                                                                                                                                           | 2                             | 11                                                                       | 14                                                                                            | 22                                                                                            |  |
| M16                               | 6                                                                                                                                                                              | 10                                                                       | 2                             | 11                                                                       | Pg.9                              | 6                             | 10                                                                                                                                                                                                           | 2                             | 11                                                                       | 14                                                                                            | 22                                                                                            |  |
| M20                               | 5                                                                                                                                                                              | 10                                                                       | 1                             | -                                                                        | Pg.11                             | 6                             | 8                                                                                                                                                                                                            | 2                             | 8                                                                        | 16                                                                                            | 25                                                                                            |  |
| M25                               | 3                                                                                                                                                                              | 30                                                                       | 1                             | -                                                                        | Pg.13.5                           | 5                             | 9                                                                                                                                                                                                            | 2                             | 8                                                                        | 20                                                                                            | 25                                                                                            |  |
| M32                               | -                                                                                                                                                                              | -                                                                        | -                             | -                                                                        | Pg.16                             | 4                             | 15                                                                                                                                                                                                           | 1                             | -                                                                        | 19                                                                                            | 25                                                                                            |  |
| M40                               | -                                                                                                                                                                              | -                                                                        | -                             | -                                                                        | Pg.21                             | 3                             | 21                                                                                                                                                                                                           | -                             | -                                                                        | 23                                                                                            | -                                                                                             |  |
| M50                               | -                                                                                                                                                                              | -                                                                        | -                             | -                                                                        | Pg.29                             | -                             | -                                                                                                                                                                                                            | -                             | -                                                                        | -                                                                                             | -                                                                                             |  |
| M63                               | -                                                                                                                                                                              | -                                                                        | -                             | -                                                                        | Pg.36                             | -                             | -                                                                                                                                                                                                            | -                             | -                                                                        | -                                                                                             | -                                                                                             |  |
| _                                 | -                                                                                                                                                                              | -                                                                        | -                             | -                                                                        | Pg.42                             | -                             | -                                                                                                                                                                                                            | _                             | -                                                                        | -                                                                                             | -                                                                                             |  |
| -                                 | -                                                                                                                                                                              | -                                                                        | -                             | -                                                                        | Pg.48                             | -                             | -                                                                                                                                                                                                            | -                             | -                                                                        | -                                                                                             | -                                                                                             |  |
| GRA<br>DPTII<br>STE<br>ALU<br>FXT | FINISH:<br>GRAY TEXTURE POWDERCOAT RAL 7001<br>OPTIONAL ACCESSORIES:<br>STEEL MOUNTING PLATE #MPX-510<br>ALUMINUM MOUNTING PLATE #MPX-510-A<br>EXTERNAL BRACKETS KIT #MTX-6512 |                                                                          |                               |                                                                          |                                   |                               | DRAWING FOR REFERENCE<br>we reserve the right to make changes to dur<br>standard products, please consult with bud industries<br>prior to using this drawing for design purpose.<br>ALL DIMENSIONS ARE IN MM |                               |                                                                          |                                                                                               |                                                                                               |  |
|                                   | BND PART EXPLOSION PROOF ENCLOSURE                                                                                                                                             |                                                                          |                               |                                                                          |                                   |                               |                                                                                                                                                                                                              |                               |                                                                          | REV.<br>Date 10                                                                               | )-27-15                                                                                       |  |