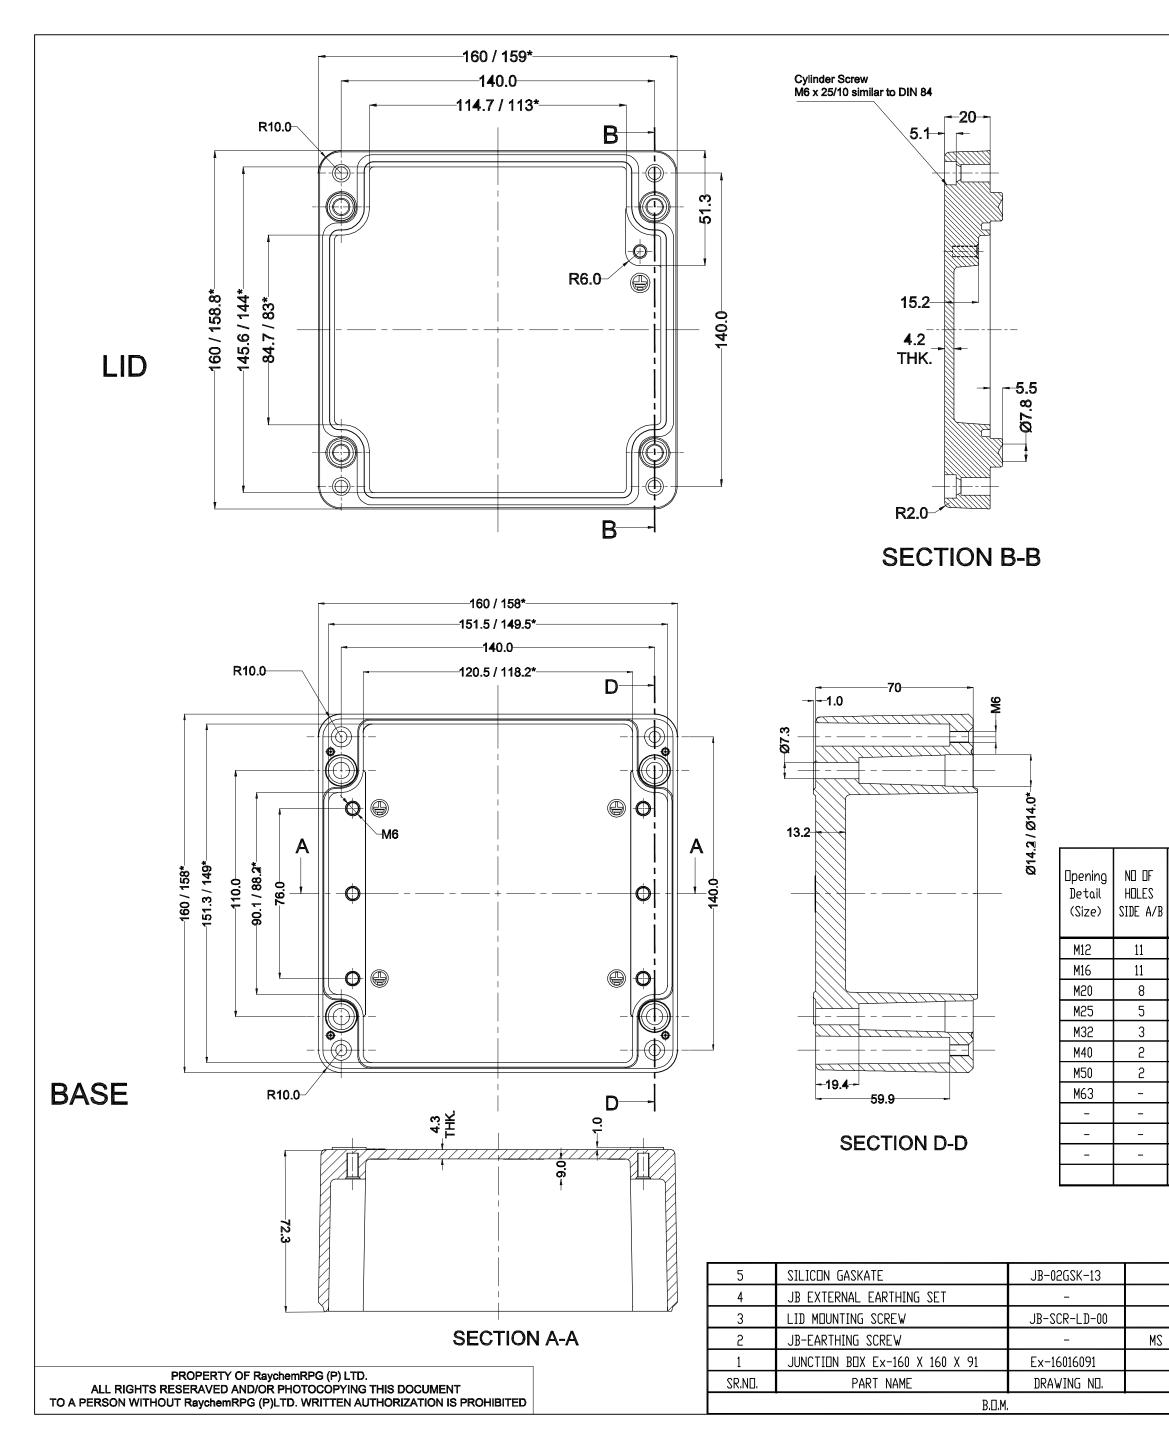

| }                   | Min. Distance<br>between the<br>opening for<br>Side A/B<br>(mm) | TDP<br>DISTANCE<br>A&B/<br>C&D | ND DF<br>HOLES<br>SIDE<br>C/D                                                                         | Min. Distance<br>between the<br>opening for<br>Side C/D<br>(mm) | Opening<br>Detail<br>(Size)<br>PG | ND DF<br>HDLES<br>SIDE<br>A/B | Min. Distance<br>between the<br>opening for<br>Side A/B<br>(mm) | TOP<br>DISTANCE<br>A&B/<br>C&D | ND DF<br>HDLES<br>SIDE<br>C/D                                                                                                                                                    | Min. Distance<br>between the<br>opening fo<br>Side C/D<br>(mm) | last opening f        | rom la<br>end th | lin. Distance of<br>st opening from<br>le enclosure end<br>on side C/D<br>(mm) |  |
|---------------------|-----------------------------------------------------------------|--------------------------------|-------------------------------------------------------------------------------------------------------|-----------------------------------------------------------------|-----------------------------------|-------------------------------|-----------------------------------------------------------------|--------------------------------|----------------------------------------------------------------------------------------------------------------------------------------------------------------------------------|----------------------------------------------------------------|-----------------------|------------------|--------------------------------------------------------------------------------|--|
|                     | 11                                                              | -                              | 7                                                                                                     | 10                                                              | Pg.7                              | 11                            | 11                                                              | -                              | 7                                                                                                                                                                                | 10                                                             | 22                    |                  | 36                                                                             |  |
|                     | 11                                                              | -                              | 7                                                                                                     | 10                                                              | Pg.9                              | 11                            | 11                                                              | -                              | 7                                                                                                                                                                                | 10                                                             | 22                    |                  | 36                                                                             |  |
|                     | 10                                                              | -                              | 6                                                                                                     | 10                                                              | Pg.11                             | 11                            | 8                                                               | -                              | 6                                                                                                                                                                                | 11                                                             | 24                    |                  | 39                                                                             |  |
|                     | 14                                                              | -                              | 3                                                                                                     | 14                                                              | Pg.13.5                           | 8                             | 9                                                               | -                              | 6                                                                                                                                                                                | 9                                                              | 22                    |                  | 36                                                                             |  |
|                     | 18                                                              | -                              | 2                                                                                                     | 20                                                              | Pg.16                             | 8                             | 10                                                              | -                              | 5                                                                                                                                                                                | 10                                                             | 20                    |                  | 38                                                                             |  |
|                     | 30                                                              | -                              | 1                                                                                                     | _                                                               | Pg.21                             | 5                             | 11                                                              | -                              | 2                                                                                                                                                                                | 36                                                             | 25                    |                  | 41                                                                             |  |
|                     | 20                                                              | -                              | -                                                                                                     | _                                                               | Pg.29                             | 2                             | 28                                                              | -                              | 2                                                                                                                                                                                | 11                                                             | 20                    |                  | 37                                                                             |  |
|                     | _                                                               | -                              | -                                                                                                     | -                                                               | Pg.36                             | 2                             | 18                                                              | -                              | 1                                                                                                                                                                                | -                                                              | 23                    |                  | 41                                                                             |  |
|                     | -                                                               | -                              | -                                                                                                     | -                                                               | Pg.42                             | 1                             | _                                                               | -                              | -                                                                                                                                                                                | -                                                              | -                     |                  | 29                                                                             |  |
|                     | _                                                               | -                              | -                                                                                                     | -                                                               | Pg.48                             | -                             | -                                                               | -                              | -                                                                                                                                                                                | -                                                              | -                     |                  | -                                                                              |  |
|                     | _                                                               |                                | -                                                                                                     | -                                                               | -                                 | -                             | _                                                               | -                              | -                                                                                                                                                                                | -                                                              | -                     |                  | _                                                                              |  |
|                     |                                                                 |                                |                                                                                                       |                                                                 |                                   |                               |                                                                 |                                |                                                                                                                                                                                  |                                                                |                       |                  |                                                                                |  |
| SILICON 1           |                                                                 |                                | FINISH:<br>GRAY TEXTURE POWDERCOAT RAL 7001<br>OPTIONAL ACCESSORIES:<br>STEEL MOUNTING PLATE #MPX-509 |                                                                 |                                   |                               |                                                                 |                                | DRAWING FOR REFERENCE<br>ve reserve the right to make changes to dur<br>standard products. Please consult with bud industries<br>pridr to using this drawing for design purpose. |                                                                |                       |                  |                                                                                |  |
| ,<br>,              | AiSi 304<br>AiSi 304<br>COPPER PLATEI                           | 1<br>4<br>) 2                  | ALUMINUM MOUNTING PLATE #MPX-509-A<br>EXTERNAL BRACKETS KIT #MTX-6512                                 |                                                                 |                                   |                               |                                                                 |                                | ALL DIMENSIONS ARE IN MM                                                                                                                                                         |                                                                |                       |                  |                                                                                |  |
| ALSI 12<br>MATERIAL |                                                                 | 1<br>QTY                       | BI                                                                                                    | D PART<br>NAME                                                  | EXPLOS                            | ION PI                        | ROOF ENCLI                                                      | ISURE                          | PART<br>No.                                                                                                                                                                      |                                                                | -10509<br>16016090-U> | REV.<br>Date     | 10-27-15                                                                       |  |