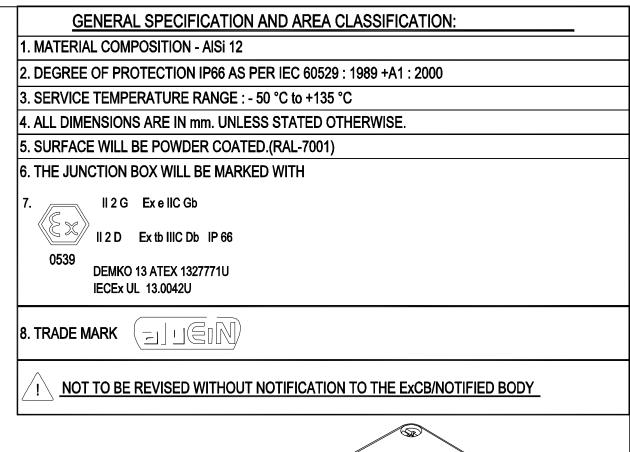

| }                   | Min. Distance<br>between the<br>opening for<br>Side A/B<br>(mm) | TDP<br>DISTANCE<br>A&B/<br>C&D | ND DF<br>HOLES<br>SIDE<br>C/D                                                                         | Min. Distance<br>between the<br>opening for<br>Side C/D<br>(mm) | Opening<br>Detail<br>(Size)<br>PG | ND DF<br>HDLES<br>SIDE<br>A/B | Min. Distance<br>between the<br>opening for<br>Side A/B<br>(mm) | TOP<br>DISTANCE<br>A&B/<br>C&D | ND DF<br>HDLES<br>SIDE<br>C/D                                                                                                                                                    | Min. Distance<br>between the<br>opening fo<br>Side C/D<br>(mm) | last opening f        | rom la<br>end th | lin. Distance of<br>st opening from<br>le enclosure end<br>on side C/D<br>(mm) |  |
|---------------------|-----------------------------------------------------------------|--------------------------------|-------------------------------------------------------------------------------------------------------|-----------------------------------------------------------------|-----------------------------------|-------------------------------|-----------------------------------------------------------------|--------------------------------|----------------------------------------------------------------------------------------------------------------------------------------------------------------------------------|----------------------------------------------------------------|-----------------------|------------------|--------------------------------------------------------------------------------|--|
|                     | 11                                                              | -                              | 7                                                                                                     | 10                                                              | Pg.7                              | 11                            | 11                                                              | -                              | 7                                                                                                                                                                                | 10                                                             | 22                    |                  | 36                                                                             |  |
|                     | 11                                                              | -                              | 7                                                                                                     | 10                                                              | Pg.9                              | 11                            | 11                                                              | -                              | 7                                                                                                                                                                                | 10                                                             | 22                    |                  | 36                                                                             |  |
|                     | 10                                                              | -                              | 6                                                                                                     | 10                                                              | Pg.11                             | 11                            | 8                                                               | -                              | 6                                                                                                                                                                                | 11                                                             | 24                    |                  | 39                                                                             |  |
|                     | 14                                                              | -                              | 3                                                                                                     | 14                                                              | Pg.13.5                           | 8                             | 9                                                               | -                              | 6                                                                                                                                                                                | 9                                                              | 22                    |                  | 36                                                                             |  |
|                     | 18                                                              | -                              | 2                                                                                                     | 20                                                              | Pg.16                             | 8                             | 10                                                              | -                              | 5                                                                                                                                                                                | 10                                                             | 20                    |                  | 38                                                                             |  |
|                     | 30                                                              | -                              | 1                                                                                                     | _                                                               | Pg.21                             | 5                             | 11                                                              | -                              | 2                                                                                                                                                                                | 36                                                             | 25                    |                  | 41                                                                             |  |
|                     | 20                                                              | -                              | -                                                                                                     | _                                                               | Pg.29                             | 2                             | 28                                                              | -                              | 2                                                                                                                                                                                | 11                                                             | 20                    |                  | 37                                                                             |  |
|                     | _                                                               | -                              | -                                                                                                     | -                                                               | Pg.36                             | 2                             | 18                                                              | -                              | 1                                                                                                                                                                                | -                                                              | 23                    |                  | 41                                                                             |  |
|                     | -                                                               | -                              | -                                                                                                     | -                                                               | Pg.42                             | 1                             | _                                                               | -                              | -                                                                                                                                                                                | -                                                              | -                     |                  | 29                                                                             |  |
|                     | _                                                               | -                              | -                                                                                                     | -                                                               | Pg.48                             | -                             | -                                                               | -                              | -                                                                                                                                                                                | -                                                              | -                     |                  | -                                                                              |  |
|                     | _                                                               |                                | -                                                                                                     | -                                                               | -                                 | -                             | _                                                               | -                              | -                                                                                                                                                                                | -                                                              | -                     |                  | _                                                                              |  |
|                     |                                                                 |                                |                                                                                                       |                                                                 |                                   |                               |                                                                 |                                |                                                                                                                                                                                  |                                                                |                       |                  |                                                                                |  |
| SILICON 1           |                                                                 |                                | FINISH:<br>GRAY TEXTURE POWDERCOAT RAL 7001<br>OPTIONAL ACCESSORIES:<br>STEEL MOUNTING PLATE #MPX-509 |                                                                 |                                   |                               |                                                                 |                                | DRAWING FOR REFERENCE<br>ve reserve the right to make changes to dur<br>standard products. Please consult with bud industries<br>pridr to using this drawing for design purpose. |                                                                |                       |                  |                                                                                |  |
| ,<br>,              | AiSi 304<br>AiSi 304<br>COPPER PLATEI                           | 1<br>4<br>) 2                  | ALUMINUM MOUNTING PLATE #MPX-509-A<br>EXTERNAL BRACKETS KIT #MTX-6512                                 |                                                                 |                                   |                               |                                                                 |                                | ALL DIMENSIONS ARE IN MM                                                                                                                                                         |                                                                |                       |                  |                                                                                |  |
| ALSI 12<br>MATERIAL |                                                                 | 1<br>QTY                       | BI                                                                                                    | D PART<br>NAME                                                  | EXPLOS                            | ION PI                        | ROOF ENCLI                                                      | ISURE                          | PART<br>No.                                                                                                                                                                      |                                                                | -10509<br>16016090-U> | REV.<br>Date     | 10-27-15                                                                       |  |