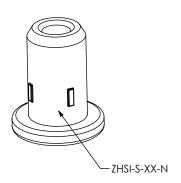

## **DESIGNED & DIMENSIONED** IN INCHES[MILLIMETERS]

DO NOT **SCALE FROM** THIS PRINT

(USE ZHSI-P-01-N AND ZHSI-S-01-N)

ZHSI-XX-XX

**HEAD SPECIFICATION** 

-01: SLOT HEAD

-02: SEE TABLE 1 (USE ZHSI-P-01-N AND ZHSI-S-02-N)

-03: SEE TABLE 1 (USE ZHSI-P-01-N AND ZHSI-S-03-N)

(USE ZHSI-P-01-N AND ZHSI-S-04-N)

| TABLE 1         |                 |                      |                          |
|-----------------|-----------------|----------------------|--------------------------|
| PCB 1 THICKNESS | PCB 2 THICKNESS | ZA INTERPOSER HEIGHT | RECOMMENDED STACK HEIGHT |
| 1.57 [0.062]    | 1.57 [0.062]    | 1.00 [0.039]         | -01                      |
| 2.36 [0.093]    | 1.57 [0.062]    | 1.00 [0.039]         | -02                      |
| 2.36 [0.093]    | 2.36 [0.093]    | 1.00 [0.039]         | -02                      |
| 3.18 [0.125]    | 1.57 [0.062]    | 1.00 [0.039]         | -02                      |
| 3.18 [0.125]    | 2.36 [0.093]    | 1.00 [0.039]         | -03                      |
| 1.57 [0.062]    | 1.57 [0.062]    | 0.33 [0.013]         | -04                      |