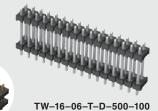

## Samtec:

TW-02-06-G-D-395-120TW-02-01-L-S-130-090TW-02-06-S-D-500-050TW-01-01-T-S-120-101TW-02-01-L-D-120-095TW-02-01-T-S-120-100TW-02-06-G-D-472-100TW-50-12-L-D-755-210TW-01-02-T-S-210-085TW-02-01-L-S-120-10-120-101TW-02-01-L-S-120-150TW-02-06-S-S-500-050TW-02-06-G-S-375-080TW-02-01-L-S-147-125