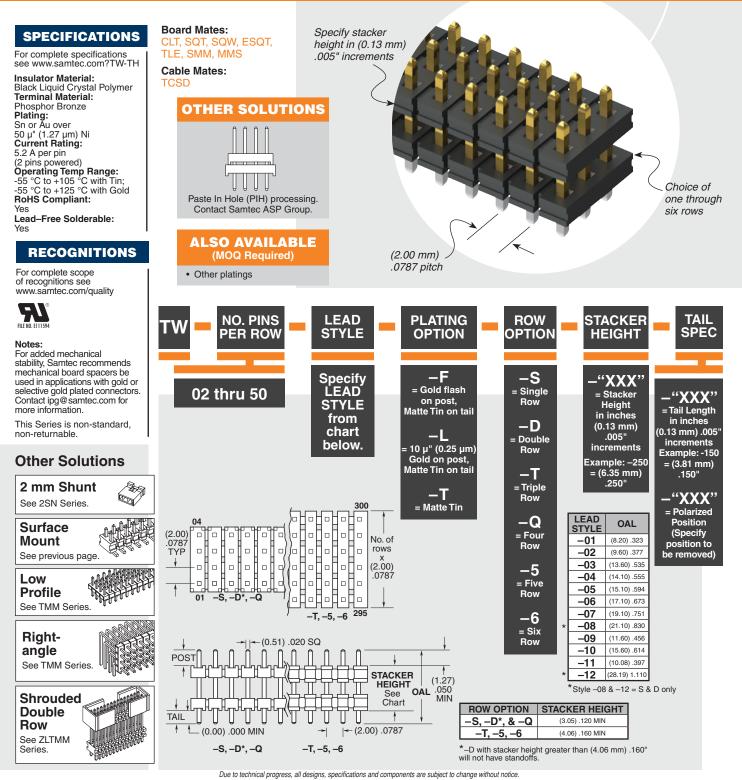

## **THROUGH-HOLE BOARD STACKERS**

WWW.SAMTEC.COM

All parts within this catalog are built to Samtec's specifications. Customer specific requirements must be approved by Samtec and identified in a Samtec customer-specific drawing to apply.