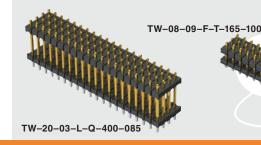

## Samtec:

TW-02-06-G-D-395-120TW-02-01-L-S-130-090TW-02-06-S-D-500-050TW-01-01-T-S-120-101TW-02-01-L-D-120-095TW-02-01-T-S-120-100TW-02-06-G-D-472-100TW-50-12-L-D-755-210TW-01-02-T-S-210-085TW-02-01-L-S-120-10-120-101TW-02-01-L-S-120-150TW-02-06-S-S-500-050TW-02-06-G-S-375-080TW-02-01-L-S-147-125