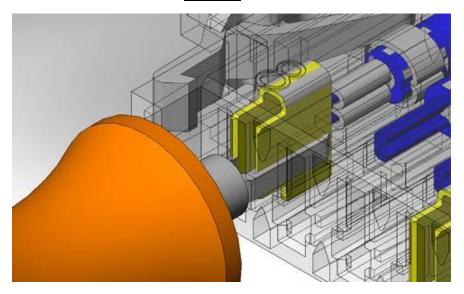

## 4. EXTRACTION PROCEDURE

The following steps are recommended:

- 1. Line the tines of the tool with the side channels of the housing as shown in **Figure 2**.
- 2. Insert the tines into the channels until the tool bottoms out on the housing as shown in Figure 3.
- 3. Maintain pressure on the tool to keep it bottomed out against the housing then grip the targeted lead and extract the contact from the housing.

FIGURE 2

FIGURE 3