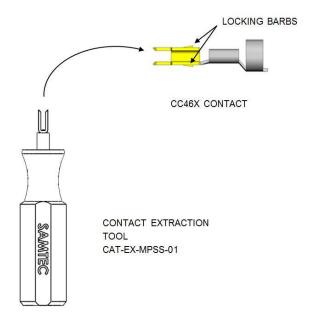

# FIGURE 1

### 1. INTRODUCTION

Contacts can be safely removed from a housing cavity by using the extraction tooling shown in **Figure 1**. This instruction sheet covers the use of the SAMTEC Extraction Tool CAT-EX-MPSS-01. This tool is intended to aid in the removal of the CC46X, Power Strip  $^{\circ}$  contacts from the housings.

## 3. DESCRIPTION

Each tool handle is marked with the contact number for which it was designed. Make sure it matches the product numbers you are working with.

The Power Strip contact has a retaining barb that can be released through the housing side channels as shown in **Figure 2**. The Extraction Tool is inserted into the channel until the tool bottoms out to compress the contact and disengage the barbs for the contact removal.