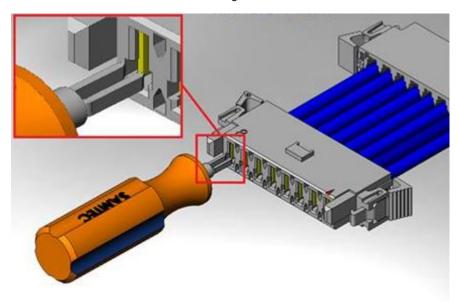

## 3. DESCRIPTION

Each tool handle is marked with the contact number for which it was designed. Make sure it matches the product numbers you are working with.

The Power Strip contact has a retaining barb that can be released through the housing side channels as shown in **Figure 2**. The Extraction Tool is inserted into the channel until the tool bottoms out to compress the contact and disengage the barbs for the contact removal.

## 4. EXTRACTION PROCEDURE

The following steps are recommended:

- 1. Line the tines of the tool with the side channels of the housing as shown in **Figure 2**.
- 2. Insert the tines into the channels until the tool bottoms out on the housing as shown in Figure 3.
- 3. Maintain pressure on the tool to keep it bottomed out against the housing then grip the targeted lead and extract the contact from the housing.

FIGURE 2

FIGURE 3