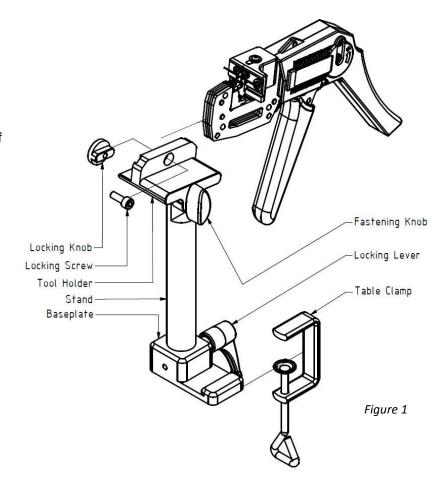

## **Mounting Procedure (Figure 1)**

- Attach the Tool Holder to the tool body with the Locking Knob through the oval slot in the bottom of the tool head.
- 2. Slide the *Table Clamp* through the bottom ledge of the *Baseplate* and adjust the *Table Clamp* to fit tightly.

NOTE: Maximum table/bench thickness = 50.00 mm [1.97"]