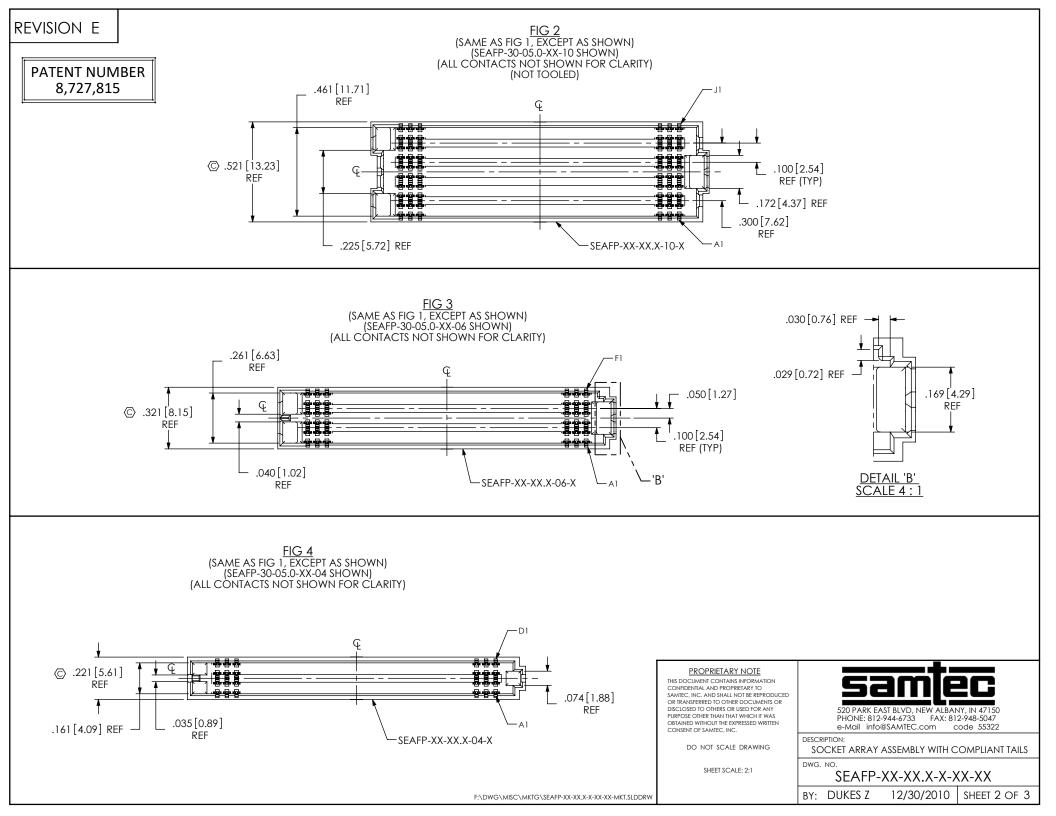

| REVISI | ON E |
|--------|------|
|--------|------|

:\DWG\MISC\MKTG\SEAEP-XX-XX.X-X-XX-XX-MKT.SI DDRW

SEAFP-XX-XX.X-X-XX-XX

12/30/2010

SHEET 1 OF 3

DUKES Z

BY:

(SEE TABLE 5). **ÀSSEMBLIES TO BE PACKAGED IN TRAYS** 