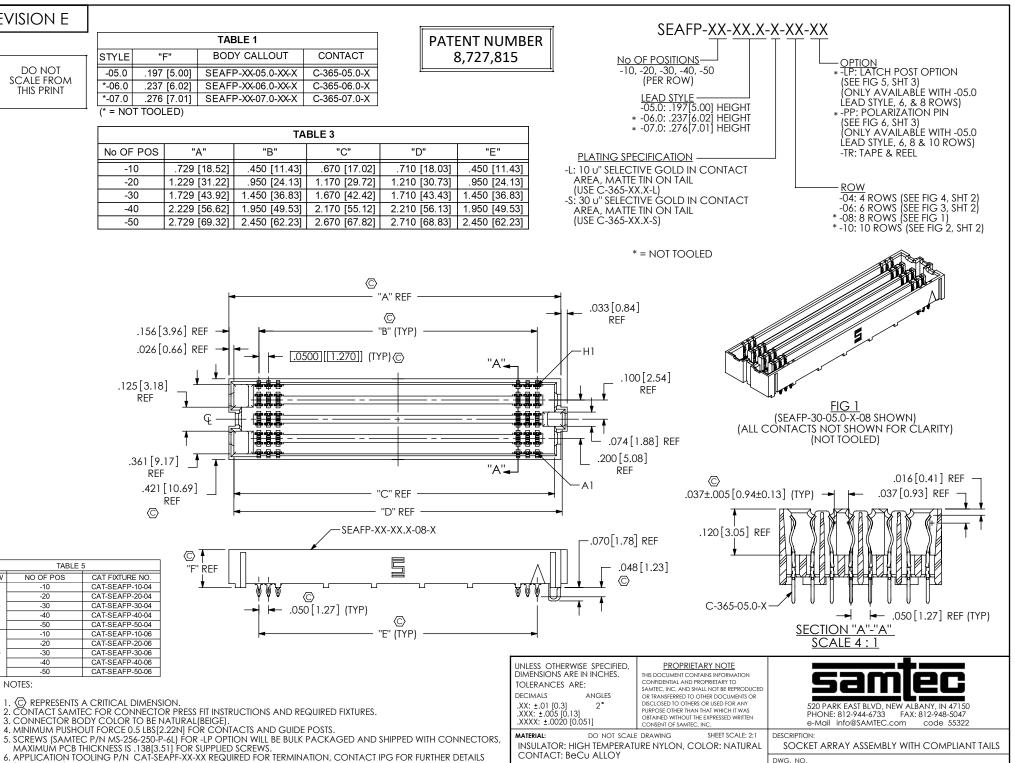

| REVISI | ON E |
|--------|------|
|--------|------|

:\DWG\MISC\MKTG\SEAEP-XX-XX.X-X-XX-XX-MKT.SI DDRW

SEAFP-XX-XX.X-X-XX-XX

12/30/2010

SHEET 1 OF 3

DUKES Z

BY:

(SEE TABLE 5). **ÀSSEMBLIES TO BE PACKAGED IN TRAYS** 