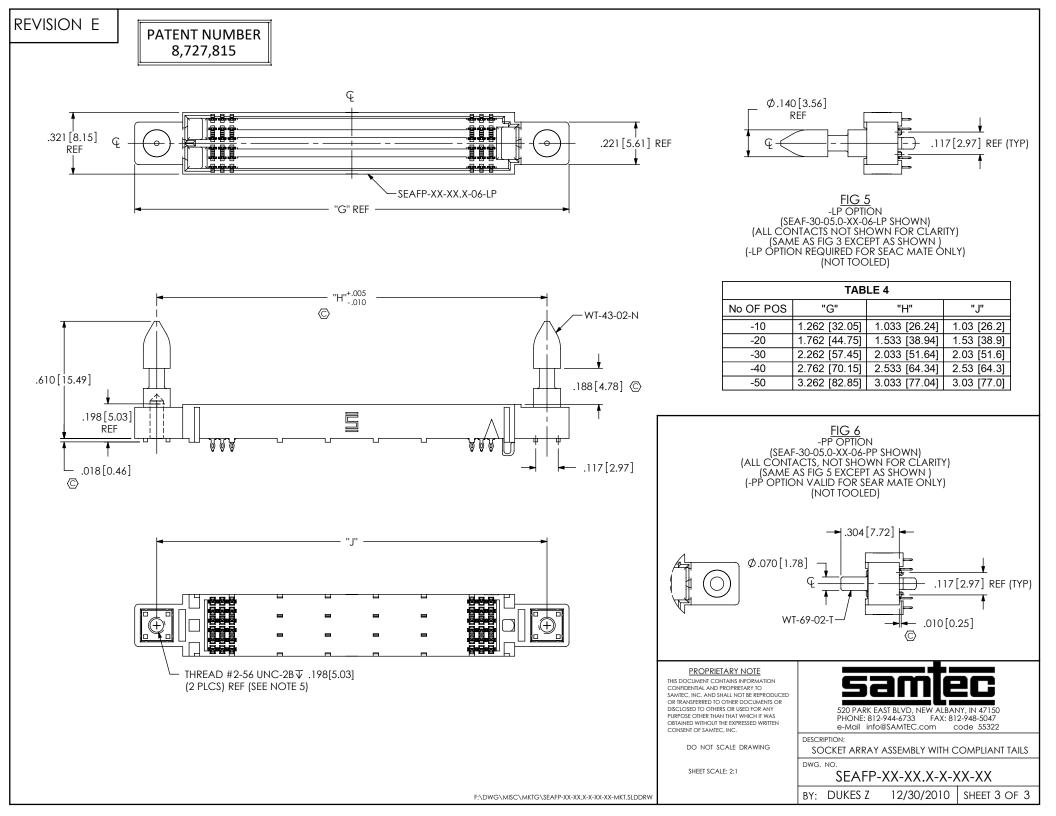

| REVISI | ON E |
|--------|------|
|--------|------|

:\DWG\MISC\MKTG\SEAEP-XX-XX.X-X-XX-XX-MKT.SI DDRW

SEAFP-XX-XX.X-X-XX-XX

12/30/2010

SHEET 1 OF 3

DUKES Z

BY:

(SEE TABLE 5). **ÀSSEMBLIES TO BE PACKAGED IN TRAYS** 

ROW

-04

-06

8. SAMTEC RECOMMENDS THIS CONNECTOR NOT BE EXPOSED TO REFLOW TEMPERATURES.

CONTACT SAMTEC INTERCONNECT PROCESSING GROUP FOR MORE INFORMATION.