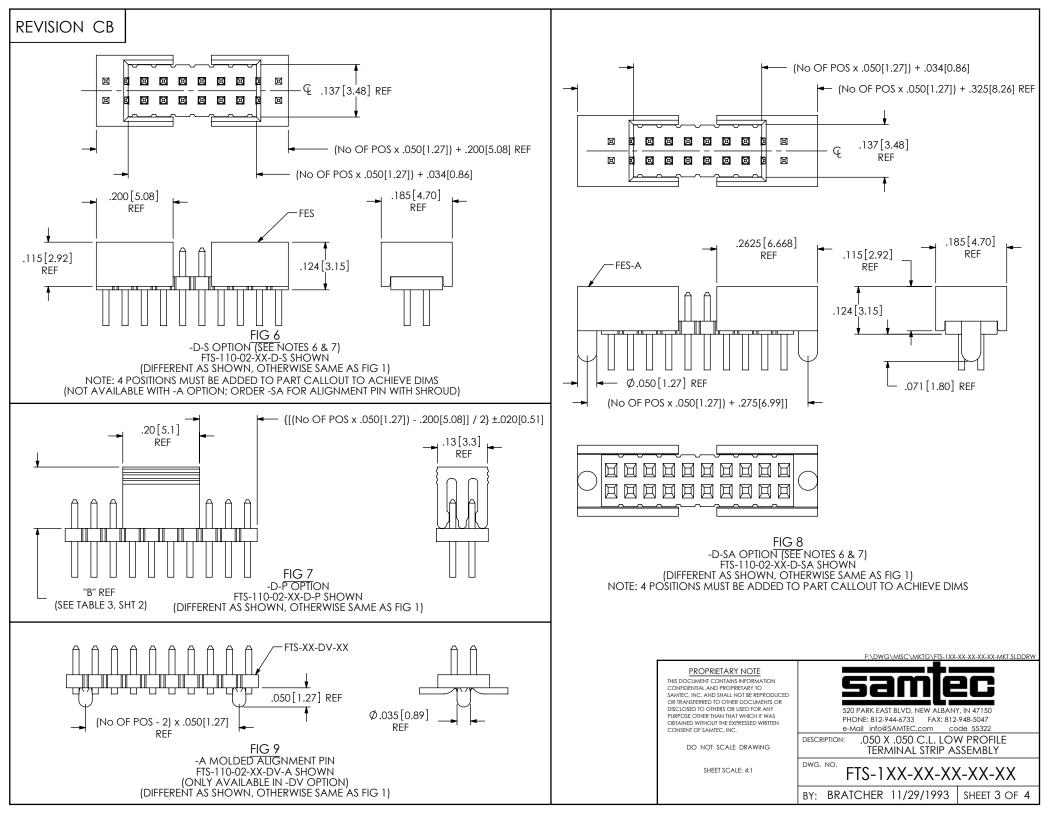

520 PARK EAST BLVD, NEW ALBANY, IN 47150

PHONE: 812-944-6733 FAX: 812-948-5047

.050 X .050 C.L. LOW PROFILE

TERMINAL STRIP ASSEMBLY

FTS-1XX-XX-XX-XX BY: BRATCHER 11/29/1993 | SHEET 4 OF 4

e-Mail info@SAMTEC.com

DESCRIPTION:

DWG. NO.

OR TRANSFERRED TO OTHER DOCUMENTS OR

PURPOSE OTHER THAN THAT WHICH IT WAS

OBTAINED WITHOUT THE EXPRESSED WRITTEN CONSENT OF SAMTEC, INC.

DO NOT SCALE DRAWING

SHEET SCALE: 2:1