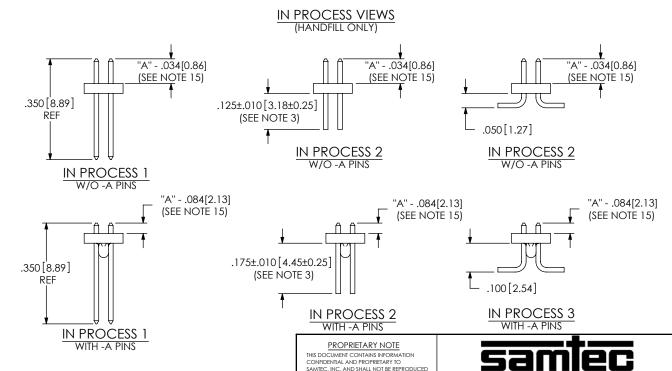

DESCRIPTION:

DWG. NO.

OR TRANSFERRED TO OTHER DOCUMENTS OR

PURPOSE OTHER THAN THAT WHICH IT WAS

OBTAINED WITHOUT THE EXPRESSED WRITTEN CONSENT OF SAMTEC, INC.

DO NOT SCALE DRAWING

SHEET SCALE: 2:1