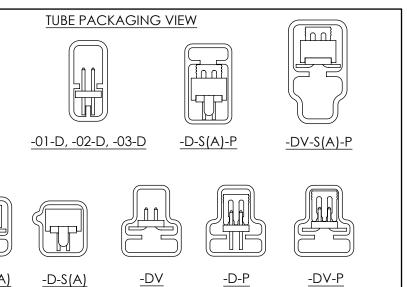

## Samtec:

FTS-113-01-G-DV-A FTS-103-01-G-DV-TR FTS-105-04-L-D-P FTS-120-04-F-D-P