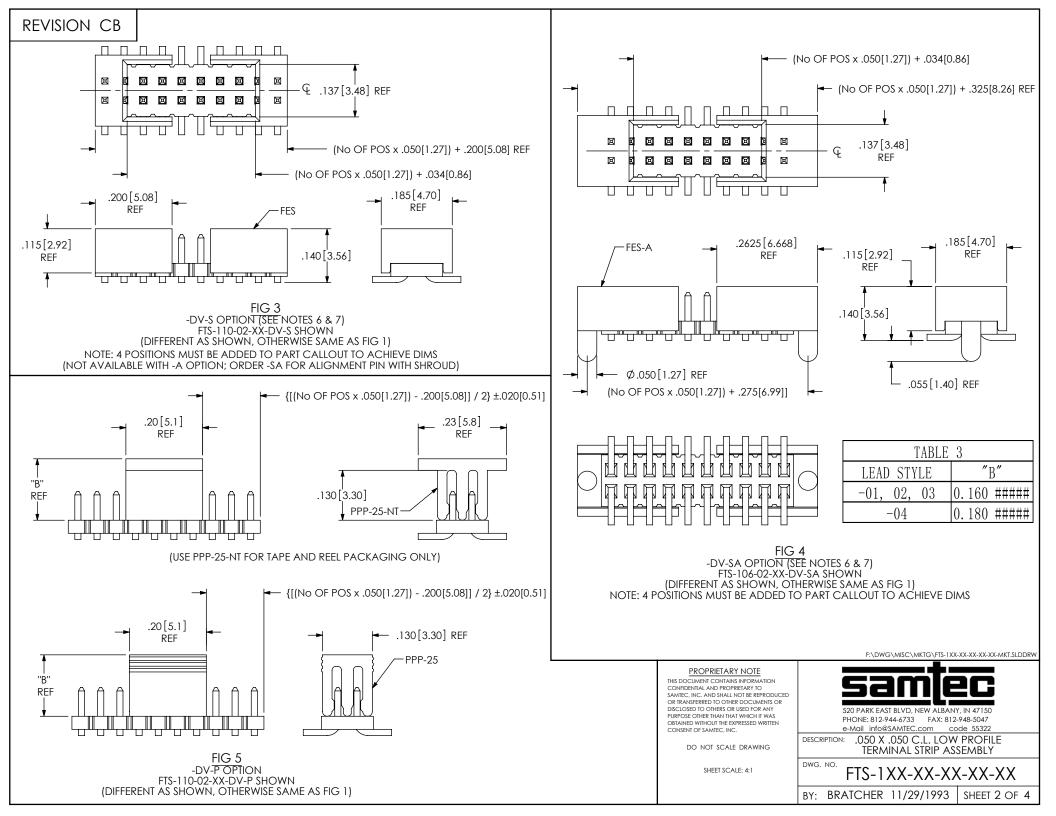

520 PARK EAST BLVD, NEW ALBANY, IN 47150

PHONE: 812-944-6733 FAX: 812-948-5047

.050 X .050 C.L. LOW PROFILE

TERMINAL STRIP ASSEMBLY

FTS-1XX-XX-XX-XX BY: BRATCHER 11/29/1993 | SHEET 4 OF 4

e-Mail info@SAMTEC.com

DESCRIPTION:

DWG. NO.

OR TRANSFERRED TO OTHER DOCUMENTS OR

PURPOSE OTHER THAN THAT WHICH IT WAS

OBTAINED WITHOUT THE EXPRESSED WRITTEN CONSENT OF SAMTEC, INC.

DO NOT SCALE DRAWING

SHEET SCALE: 2:1