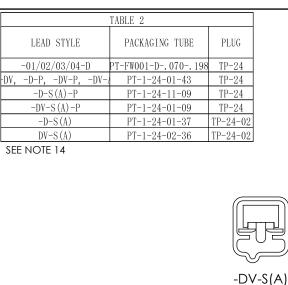

## Samtec:

FTS-113-01-G-DV-A FTS-103-01-G-DV-TR FTS-105-04-L-D-P FTS-120-04-F-D-P