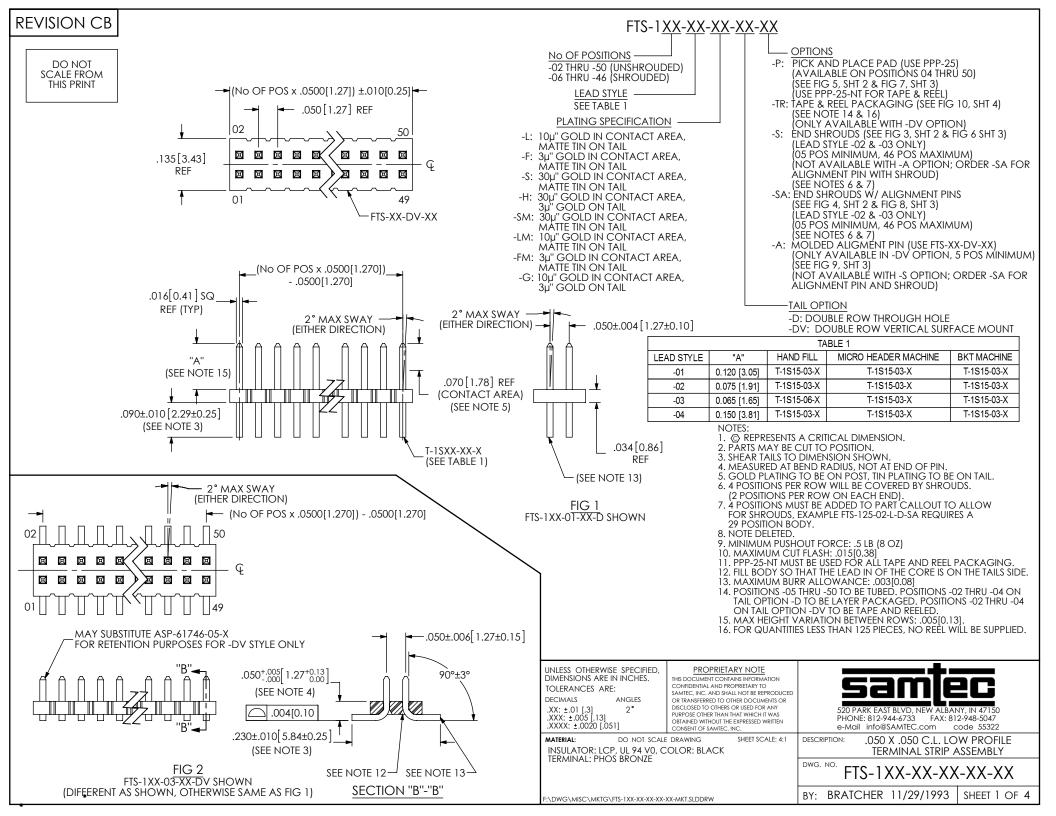

520 PARK EAST BLVD, NEW ALBANY, IN 47150

PHONE: 812-944-6733 FAX: 812-948-5047

.050 X .050 C.L. LOW PROFILE

TERMINAL STRIP ASSEMBLY

FTS-1XX-XX-XX-XX BY: BRATCHER 11/29/1993 | SHEET 4 OF 4

e-Mail info@SAMTEC.com

DESCRIPTION:

DWG. NO.

OR TRANSFERRED TO OTHER DOCUMENTS OR

PURPOSE OTHER THAN THAT WHICH IT WAS

OBTAINED WITHOUT THE EXPRESSED WRITTEN CONSENT OF SAMTEC, INC.

DO NOT SCALE DRAWING

SHEET SCALE: 2:1