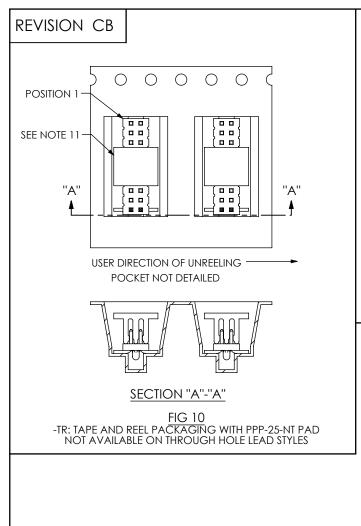

520 PARK EAST BLVD, NEW ALBANY, IN 47150

PHONE: 812-944-6733 FAX: 812-948-5047

.050 X .050 C.L. LOW PROFILE

TERMINAL STRIP ASSEMBLY

FTS-1XX-XX-XX-XX BY: BRATCHER 11/29/1993 | SHEET 4 OF 4

e-Mail info@SAMTEC.com

DESCRIPTION:

DWG. NO.

OR TRANSFERRED TO OTHER DOCUMENTS OR

PURPOSE OTHER THAN THAT WHICH IT WAS

OBTAINED WITHOUT THE EXPRESSED WRITTEN CONSENT OF SAMTEC, INC.

DO NOT SCALE DRAWING

SHEET SCALE: 2:1